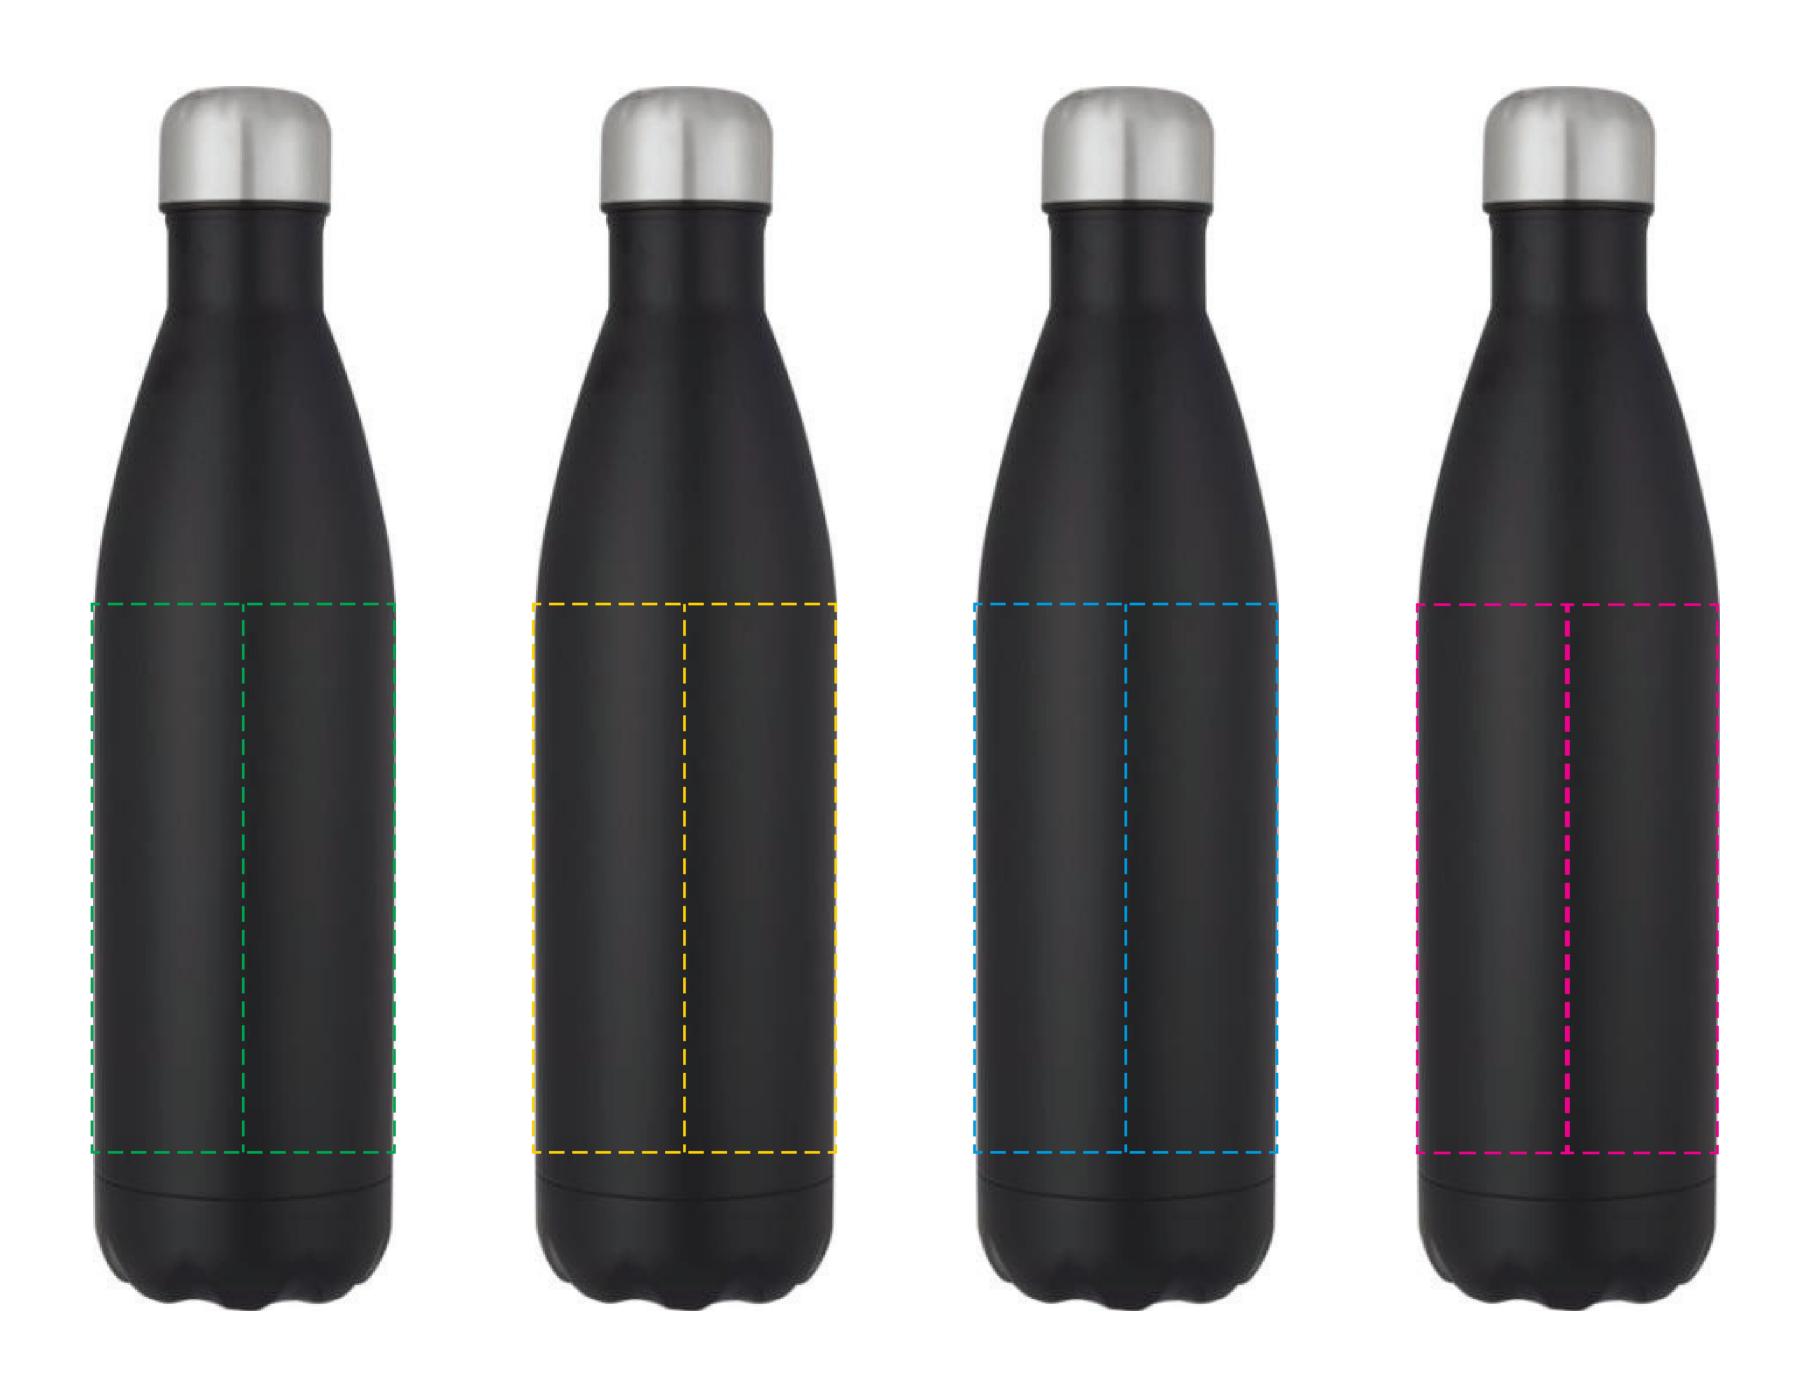

## YOUR VISUAL PROOF (1 of 2)

For Visual Purposes Only. Please see page 2 for actual artwork size.

Order Reference xxxxxxx

Date created xx/xx/xx

Created by xx

ProductColourBrandingFull Colour

## **Artwork Advisories**

This template is not to scale and is to be used as a **guide for print size & positioning only.** 

**Full colour printed colours may differ** when printed to the final product.

It is the customer's responsibility to ensure that the proof is correct in all areas. Please be sure to double-check spelling, grammar, layout and design before approving artwork. Due to the variation in monitor colours and adjustments, PDF proofs may not provide an accurate colour representation of the final product & printed work. Once artwork is approved, your order will be processed based on the above unless any amendments are made. All orders are subject to our terms and conditions.