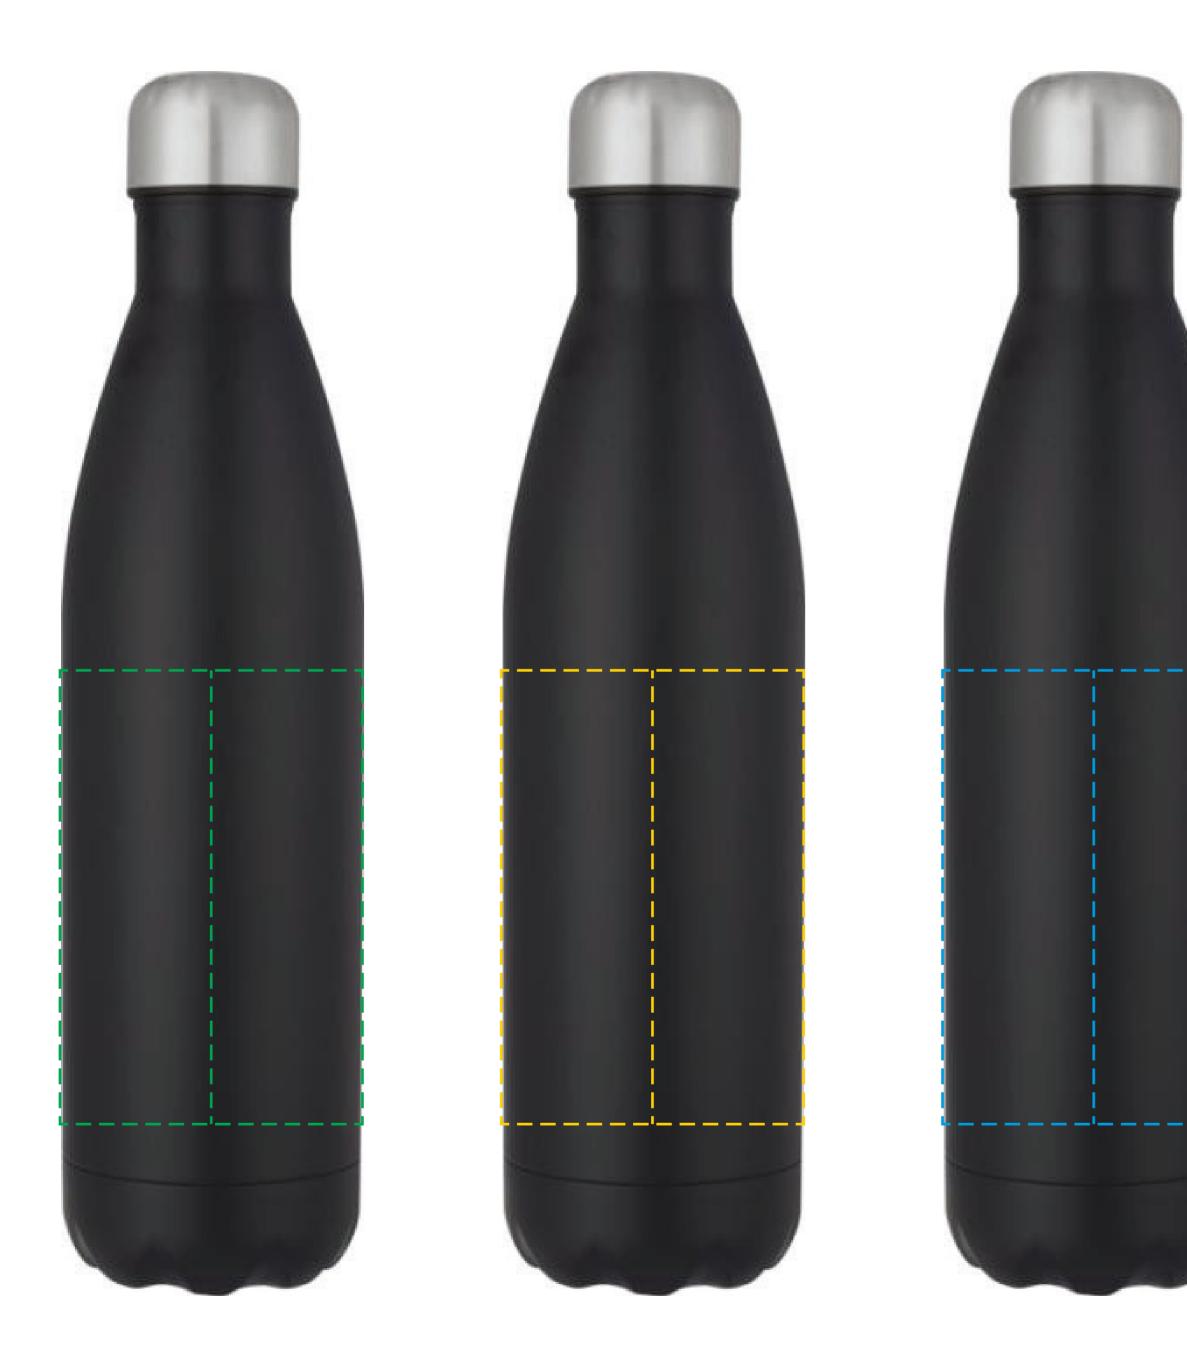

## YOUR VISUAL PROOF (1 of 2)

For Visual Purposes Only. Please see page 2 for actual artwork size.

| Order Reference | xxxxx    |
|-----------------|----------|
| Date created    | xx/xx/xx |
| Created by      | XX       |

| Product  | 225754      |
|----------|-------------|
| Colour   | Solid Black |
| Branding | Spot Colou  |

## **PANTONE®** Colours

**PANTONE**® XXXc