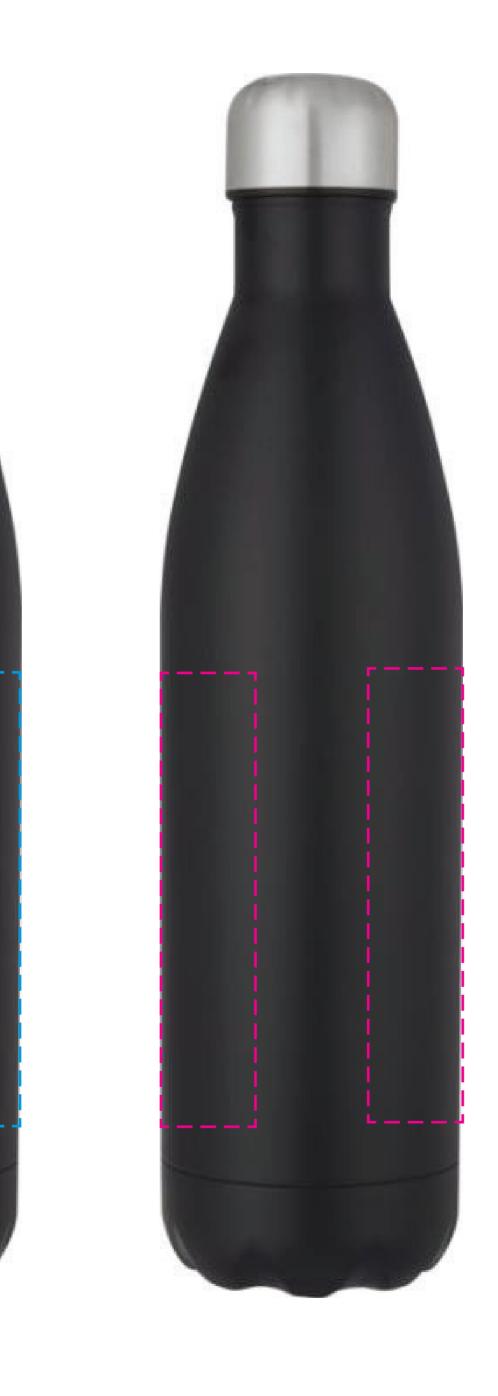

## YOUR VISUAL PROOF (2 of 2)

Visual scale 100%.

| Order Reference | xxxxxx   |
|-----------------|----------|
| Date created    | xx/xx/xx |
| Created by      | xx       |

Print area Logo size Branding 220 x 120mm xx x xxmm Spot Colour (1 col. max)