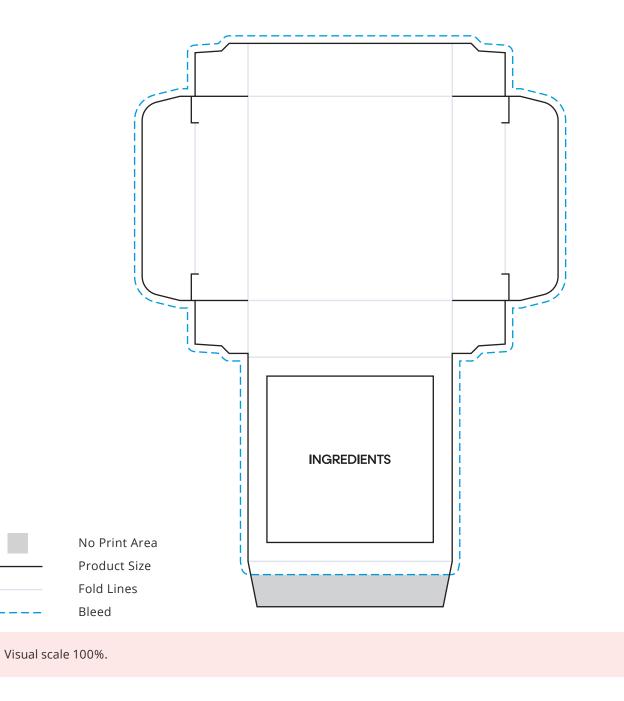

## YOUR VISUAL PROOF (2 of 2)

| Order Reference | xxxxxx   |
|-----------------|----------|
| Date created    | xx/xx/xx |
| Created by      | ХХ       |

| Print area | 149 x 110 mm |
|------------|--------------|
| Logo size  | xx x xx mm   |
| Branding   | Full Colour  |