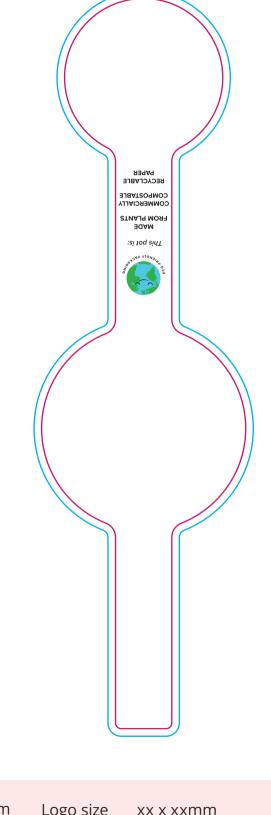

## YOUR VISUAL PROOF

----- Bleed ----- Print Area

Scale 100% Print area 193 x 54 mm Logo size xx x xxmm

Order ReferencexxxxxDate createdxx/xx/xxCreated byxx

| Product  | 225795      |
|----------|-------------|
| Colour   | Clear       |
| Branding | Full Colour |