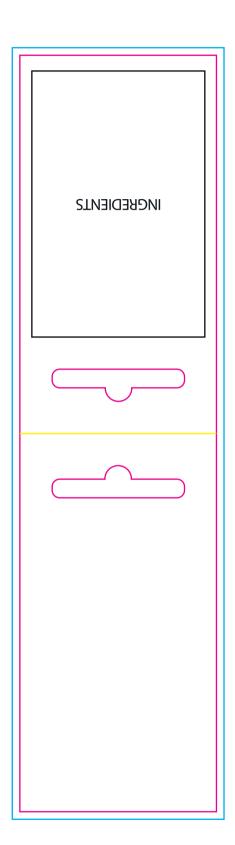

## YOUR VISUAL PROOF (2 of 2)

Bleed

Cut Line

— Fold

Visual scale 100%.

Order Reference
Date created
Created by

xxxxxx xx/xx/xx xx

Print area 200 x 52 mm

Logo size xx x xxmm

Branding Full Colour