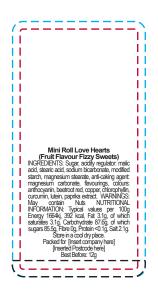

## YOUR VISUAL PROOF (2 of 2)

-- Print Area

--- Bleed

— — Overlap

Visual scale 100%.

Order Reference

Date created

xxxxxx xx/xx/xx

Created by

Print area 63.5 x 31.1 mm Logo size xx x xx mm

Branding Full Colour (label)