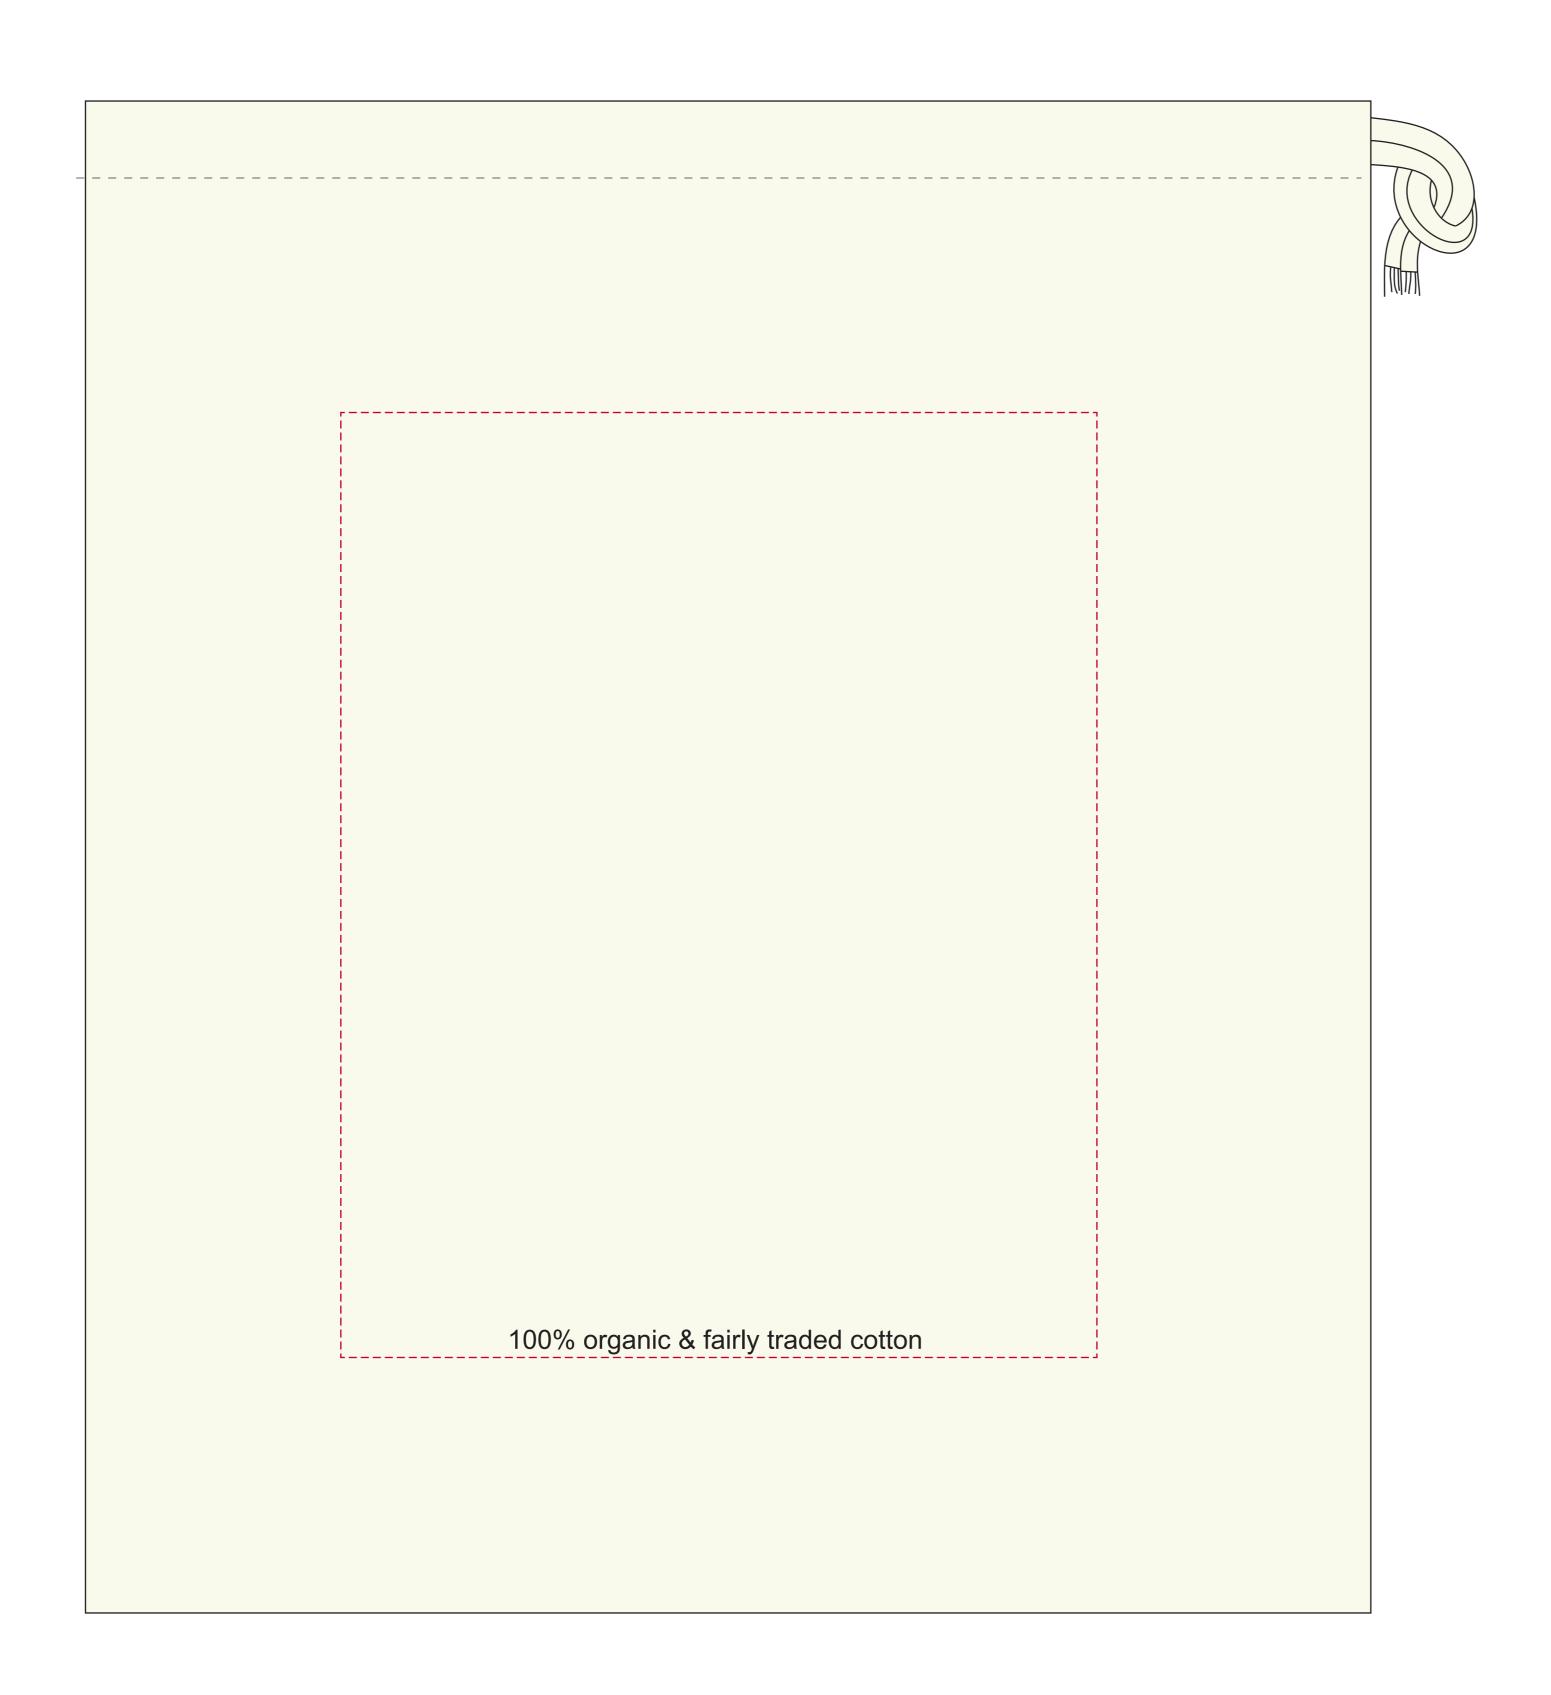

## YOUR VISUAL PROOF

Order Reference xxxxxxx

Date created xx/xx/xx

Created by xx

Product 225830 Colour Natural

**Branding** Spot Colour

## **Artwork Advisories**

Due to the cotton mesh, this bag can only be printed to 1 side.

Smallest character must be 3.5 mm high.

Optional eco tagline has been added and can be removed on request.

Fine detailed fonts may need to be bigger.