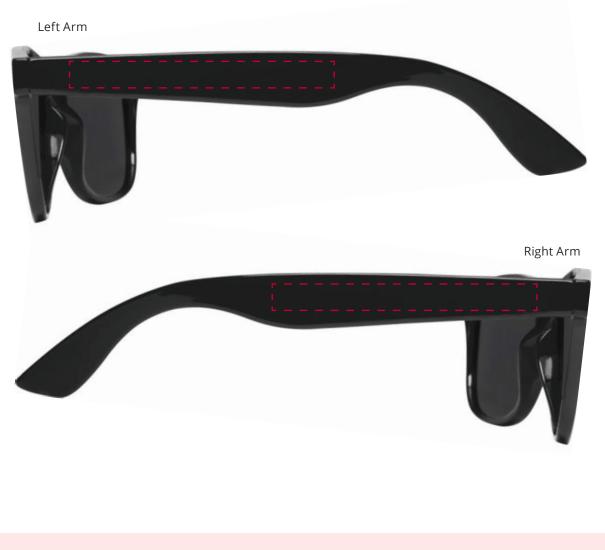

## YOUR VISUAL PROOF

Order Reference xxxxxx Date created xx/xx/xx Created by xx

| Product  | 225833      |
|----------|-------------|
| Colour   | Black       |
| Branding | Spot colour |