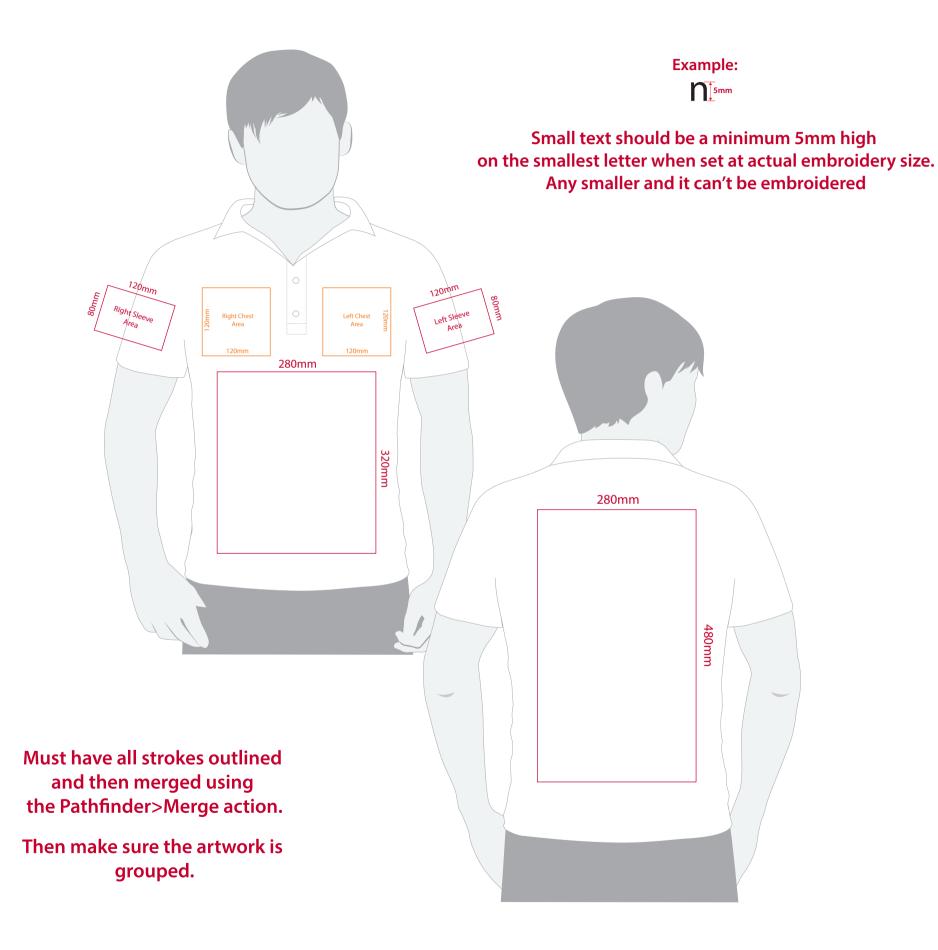

## YOUR VISUAL PROOF (1 of 2)

For Visual Purposes Only Please see page 2 for actual artwork size.

Order Reference xxxxxx

Date created xx/xx/xx

**Created by** xx

Product 225846
Colour White

**Branding** Embroidered

## **Artwork Advisories**

This template is not to scale and is to be used as a **guide for print size** & **positioning only.** 

Please note the actual embroidery may differ slightly once digitised.

Pantone/thread colours are matched from universal swatch books.

However, production processes may at times have a slight effect on how colours appear on garments.

It is the customer's responsibility to ensure that the proof is correct in all areas. Please be sure to double-check spelling, grammar, layout and design before approving artwork.

Due to the variation in monitor colours and adjustments, PDF proofs may not provide an accurate colour representation of the final product & printed work. Once artwork is approved, your order will be processed based on the above unless any amendments are made. All orders are subject to our terms and conditions.

Print position

Print area xx x xx mm

Logo size xx x xx mm

**Branding** Embroidered

**Embroidery (Madeira Thread) Colours** 

CLASSIC CLASSIC XXX XXX