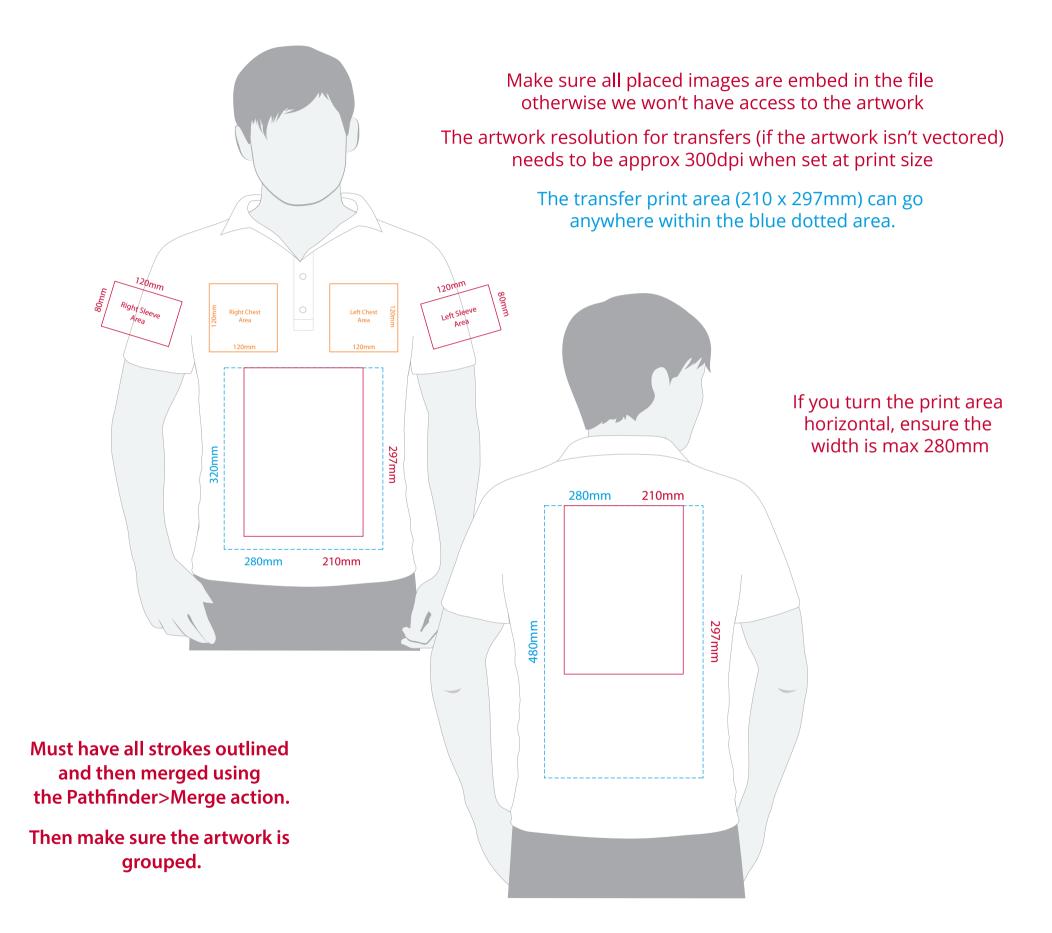

## YOUR VISUAL PROOF (1 of 2)

**For Visual Purposes Only** Please see page 2 for actual artwork size.

Order Reference Date created Created by xxxxxx xx/xx/xx xx

Product Colour Branding 225846 White Full Colour Transfer

## **Artwork Advisories**

This template is not to scale and is to be used as a **guide for print size & positioning only.** 

When transfer printed **an outline** edge (keyline) may be visible.

**Full colour printed colours may differ** when printed to the final product.

It is the customer's responsibility to ensure that the proof is correct in all areas. Please be sure to double-check spelling, grammar, layout and design before approving artwork. **Due to the variation in monitor colours and adjustments, PDF proofs may not provide an accurate colour representation of the final product & printed work.** Once artwork is approved, your order will be processed based on the above unless any amendments are made. All orders are subject to our terms and conditions.

## YOUR VISUAL PROOF (2 of 2)

Visual Scale 100%

Order ReferencexxxxxDate createdxx/xx/xxCreated byxx

xxxx xx x xx mm xx x xx mm Full Colour Transfer

## **Artwork Colours**

Print position

Print area

Logo size

Branding