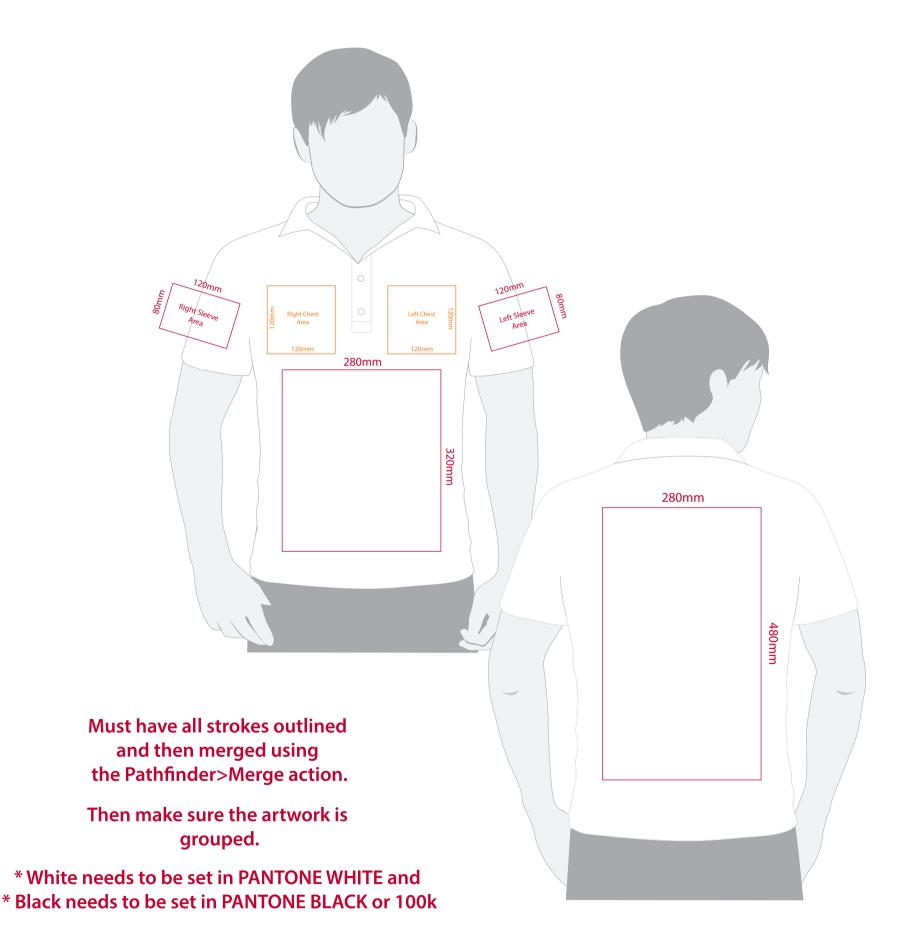

## YOUR VISUAL PROOF (1 of 2)

**For Visual Purposes Only** Please see page 2 for actual artwork size.

Order Reference Date created Created by

xxxxxx xx/xx/xx xx

Product Colour Branding 225846 xxxx Spot Colour

### **Artwork Advisories**

This template is not to scale and is to be used as a **guide for print size & positioning only.** 

On coloured shirts **a layer of white is printed underneath the artwork** to ensure the colour of the bag doesn't affect the print.

It is the customer's responsibility to ensure that the proof is correct in all areas. Please be sure to double-check spelling, grammar, layout and design before approving artwork. **Due to the variation in monitor colours and adjustments, PDF proofs may not provide an accurate colour representation of the final product & printed work.** Once artwork is approved, your order will be processed based on the above unless any amendments are made. All orders are subject to our terms and conditions.