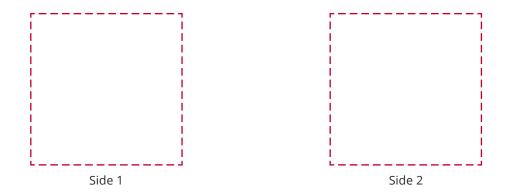

## YOUR VISUAL PROOF (2 of 2)

Visual scale 100%.

Order Reference

Date created

Created by

xxxxxx xx/xx/xx

Print area Logo size 40 x 40 mm xx x xx mm

Branding