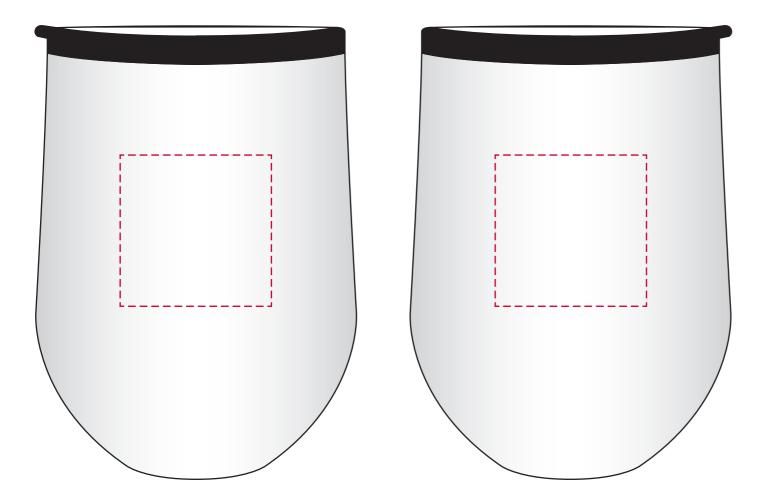

## YOUR VISUAL PROOF (1 of 2)

Visual purposes only. Please see page 2 for actual artwork size.

Order Reference xxxxxx

Date created xx/xx/xx

Created by xx

Product 225871
Colour White
Branding Engraved

Artwork Advisories

It is the customer's responsibility to ensure that the proof is correct in all areas. Please be sure to double-check spelling, grammar, layout and design before approving artwork. Due to the variation in monitor colours and adjustments, PDF proofs may not provide an accurate colour representation of the final product & printed work. Once artwork is approved, your order will be processed based on the above unless any amendments are made. All orders are subject to our terms and conditions.