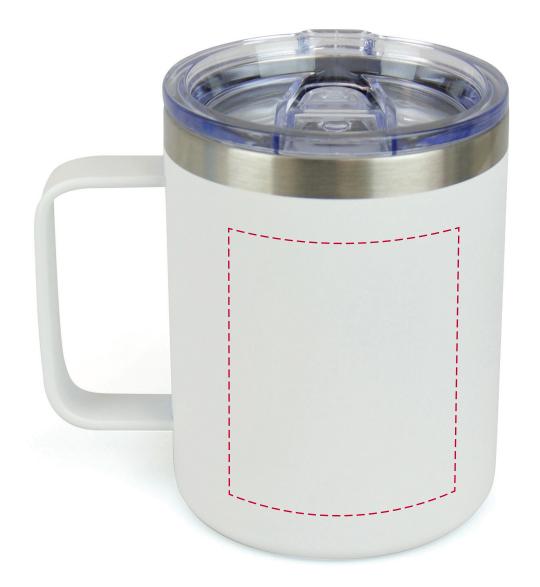

## YOUR VISUAL PROOF (1 of 2)

For Visual Purposes Only. Please see page 2 for actual artwork size.

Order Reference xxxxxx

Date created xx/xx/xx

XX

Created by

Product 225872

Colour White

Branding Engraved