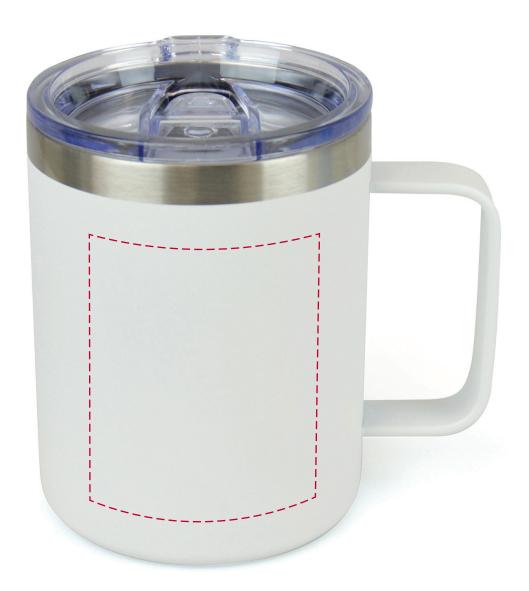

## YOUR VISUAL PROOF (2 of 2)

Visual scale 100%.

Order Reference

Date created

Created by

xxxxxx xx/xx/xx

Print area Logo size

Branding

60 x 70mm xx x xxmm

Engraved