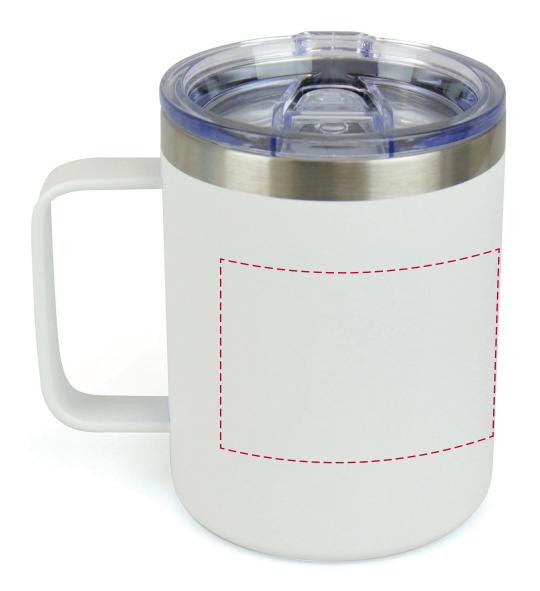

## YOUR VISUAL PROOF (1 of 2)

For Visual Purposes Only. Please see page 2 for actual artwork size.

Order Reference xxxxxxx

Date created xx/xx/xx

Created by

Product

225872

XX

Colour White

Branding Spot Colour (2 col. max)