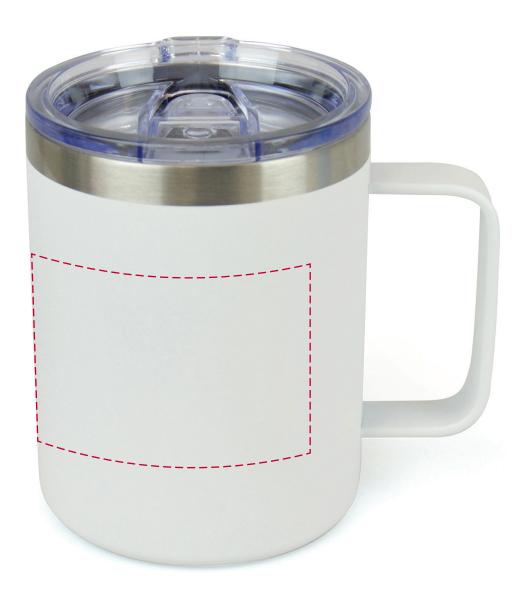

## YOUR VISUAL PROOF (2 of 2)

Visual scale 100%.

Order Reference

Date created

Created by

xxxxxxx xx/xx/xx

XX

Print area

170 x 50mm

Logo size

xx x xx mm

Branding Spot Colour (2 col. max)