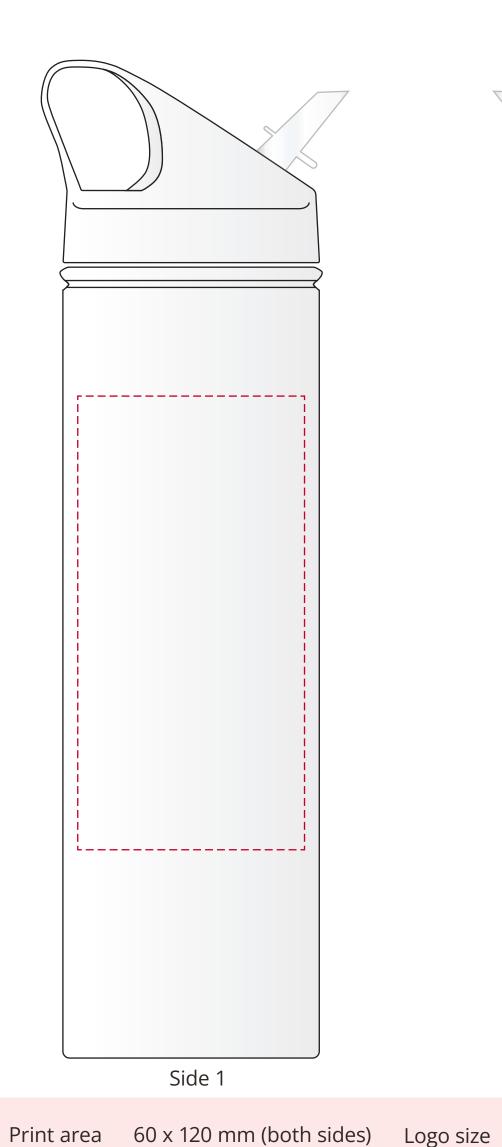

## YOUR VISUAL PROOF

Scale 100%

xx x xxmm

Order Reference xxxxxx

Date created xx/xx/xx

Created by xx

Product 225873

Colour White

Branding Engraved