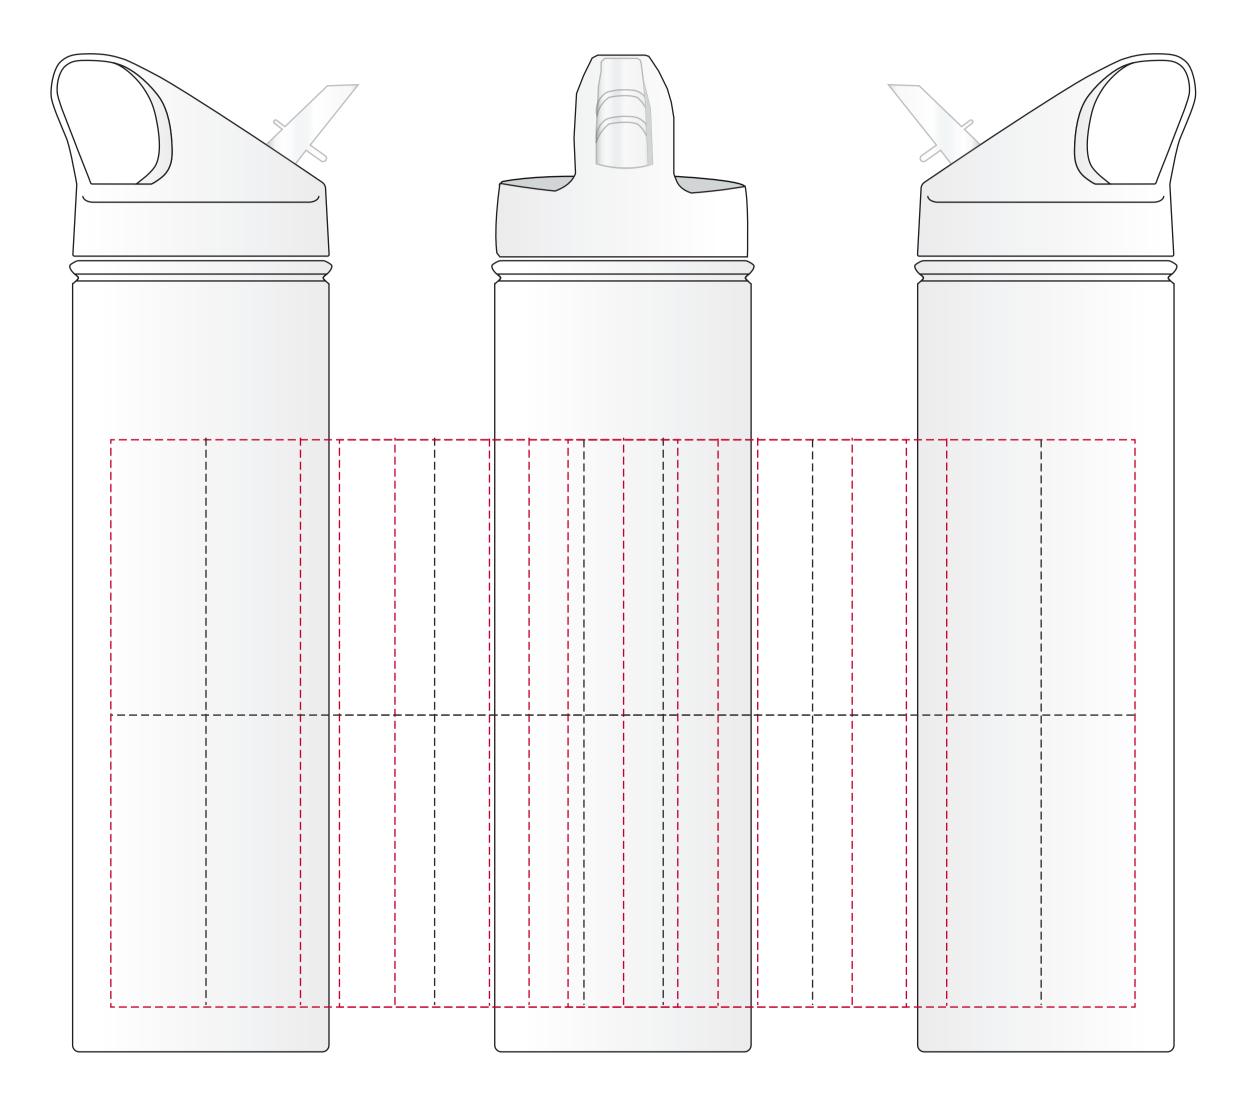

## YOUR VISUAL PROOF (1 of 2)

Visual Purposes Only. Please see page 2 for actual artwork size.

Order Reference xxxxxx

Date created xx/xx/xx

Created by xx

Product 225873

Colour White

Branding Spot colour (2 col. max.)

## YOUR VISUAL PROOF (2 of 2)

Visual scale 100%.

Order Reference
Date created
Created by

xxxxxx xx/xx/xx

XX

Print area 150 x 150 mm Logo size xx x xxmm

Branding Spot colour (2 col. max.)