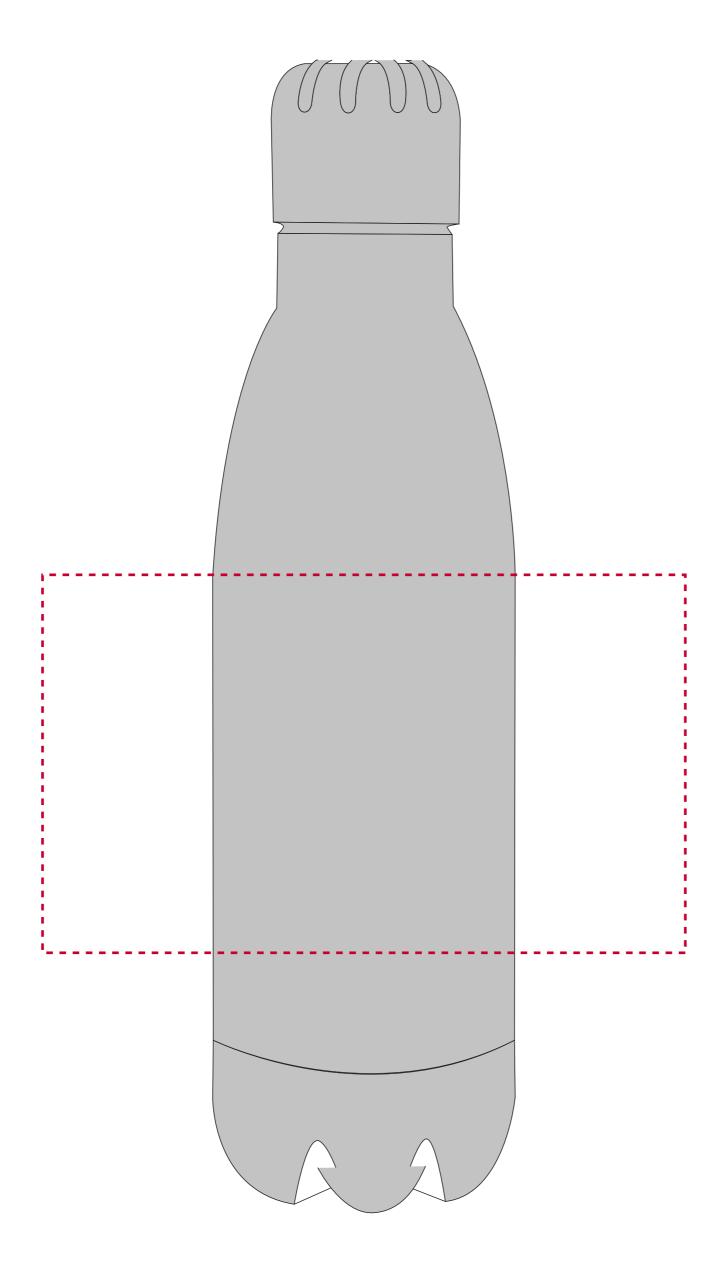

## YOUR VISUAL PROOF

Scale 100%

Print area 170 x 100 mm Logo size

xx x xxmm

Order Reference xxxxxx

Date created xx/xx/xx

Created by xx

Product 225885

Colour Silver

Branding Spot Colour (2 col. max)