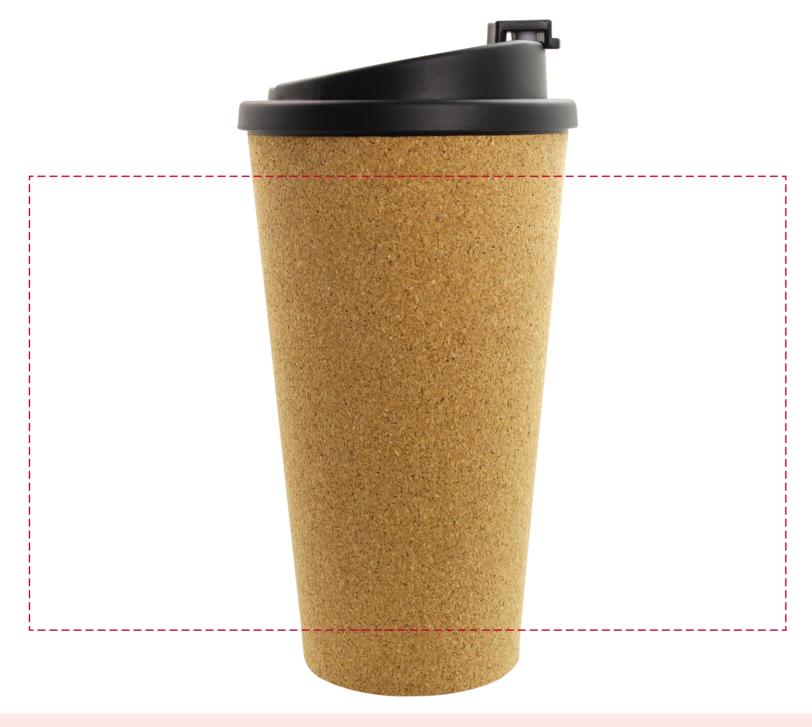

## YOUR VISUAL PROOF (1 of 2)

Visual purposes only. Please see page 2 for actual artwork size.

Order Reference
Date created
Created by

xxxxxx xx/xx/xx

XX

Product

225890

Colour

Natural/Black

Branding

Spot Colour (2 col. max.)