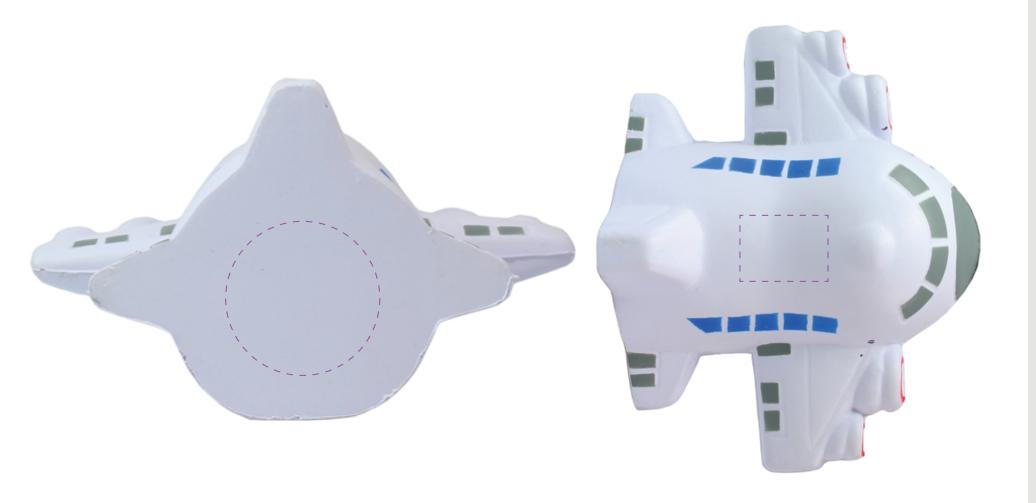

## YOUR VISUAL PROOF

Order Reference xxxxxx

Date created xx/xx/xx

Created by xx

Product 225906
Colour Off White

Branding Spot colour