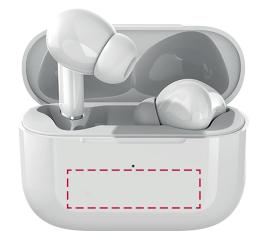

## YOUR VISUAL PROOF

Order ReferencexxxxxxDate createdxx/xx/xxCreated byxx

| Product  | 225925                  |
|----------|-------------------------|
| Colour   | White                   |
| Branding | Spot colour/Full colour |