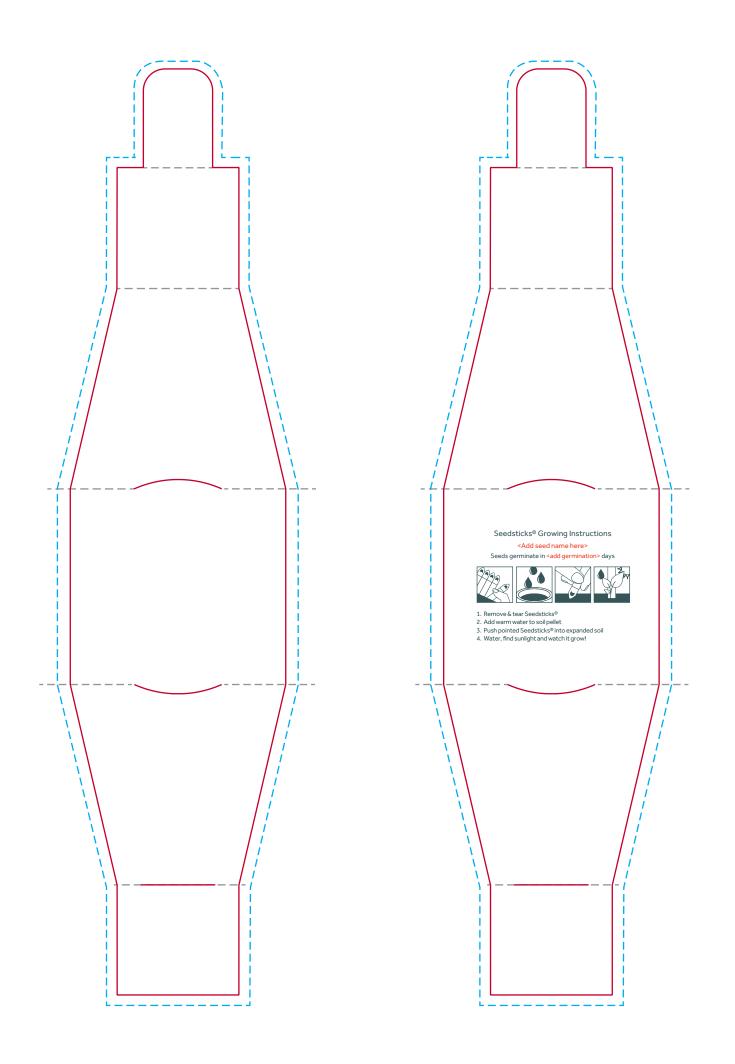

## YOUR VISUAL PROOF (3 of 3)

Print area/Cut line
Fold lines
Bleed

Visual scale 100%.

Order Reference
Date created
Created by

xxxxxx xx/xx/xx xx

Print area All Over Print
Logo size xx x xxmm
Branding Full Colour