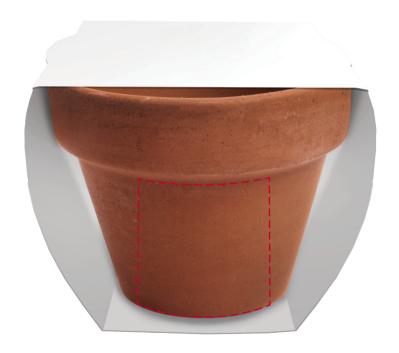

## YOUR VISUAL PROOF (2 of 3)

Order Reference
Date created
Created by

xxxxxx xx/xx/xx

Print area 35 x 35 mm

Logo Size xx x xx mm

Branding Engraved

Scale 100%