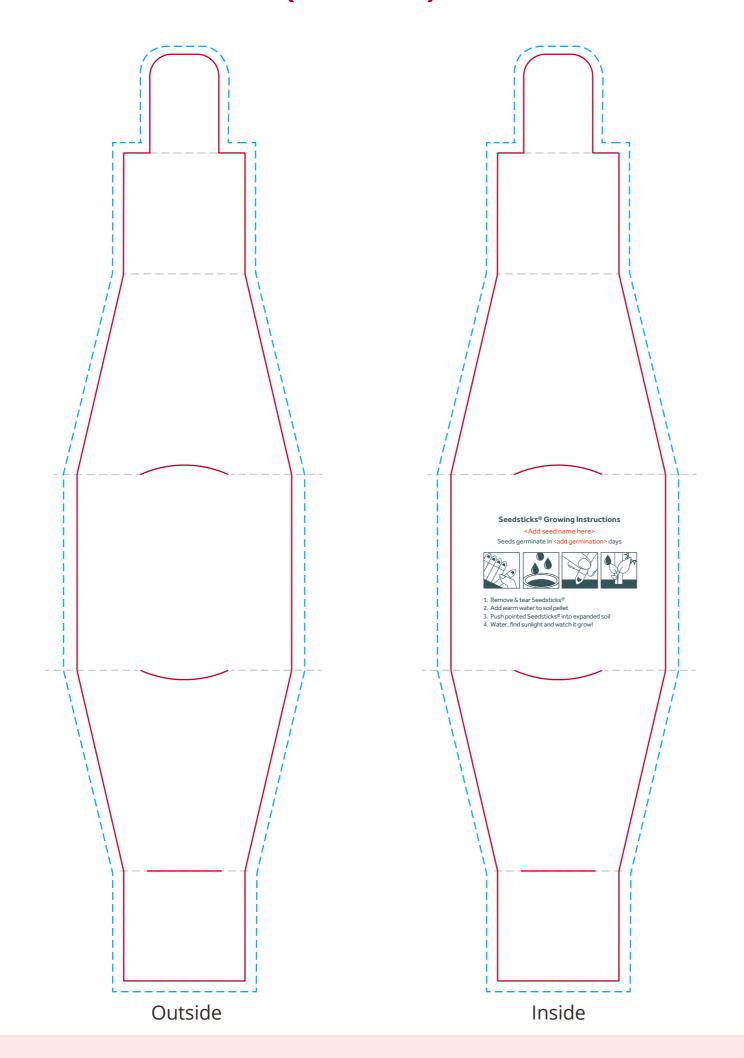

## YOUR VISUAL PROOF (2 of 2)

Visual scale 100%.

Bleed

Folds

— Cut Line

Order Reference
Date created
Created by

xxxxxx xx/xx/xx xx

Print area

All Over Print

Logo size Branding xx x xx mm

Full colour