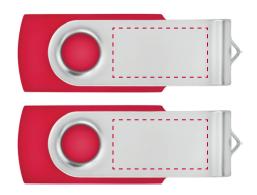

## YOUR VISUAL PROOF

Order Reference xxxxxx

Date created xx/xx/xx

Created by xx

Product 640000 Colour Silver/Red

Branding Spot colour/Full Colour/

Engraved