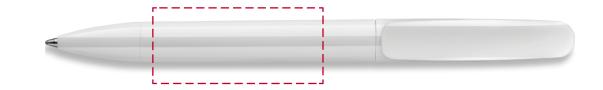

## YOUR VISUAL PROOF

Order Reference xxxxxx Date created xx/xx/xx Created by xx

| Product  | 225984      |
|----------|-------------|
| Colour   | White       |
| Branding | Spot colour |