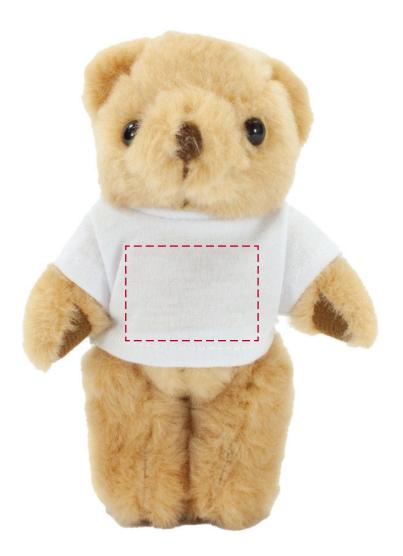

## YOUR VISUAL PROOF (1 of 2)

For Visual Purposes Only. Please see page 2 for actual artwork size.

Order Reference

Date created

Created by

xxxxxx xx/xx/xx

225991

XX

Product

Colour Light Brown / White

Branding Full colour

## Artwork Advisories

This template is not to scale and is to be used as a guide for print size & positioning only.

Full colour printed colours may differ when printed to the final product.

It is the customer's responsibility to ensure that the proof is correct in all areas. Please be sure to double-check spelling, grammar, layout and design before approving artwork. Due to the variation in monitor colours and adjustments, PDF proofs may not provide an accurate colour representation of the final product & printed work. Once artwork is approved, your order will be processed based on the above unless any amendments are made. All orders are subject to our terms and conditions.