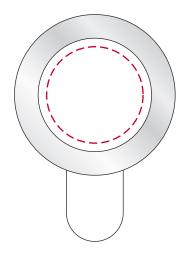

## YOUR VISUAL PROOF

Order Reference XXXXXX Date created xx/xx/xx Created by XX

226006 Product Colour White

Spot Colour (2 col. max) Branding