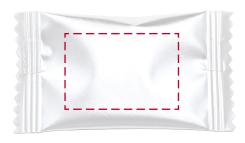

## YOUR VISUAL PROOF

**Order Reference Date created Created by** 

XXXXXX xx/xx/xx

XX

**Product** 226022 Colour White

**Branding** Spot colour (1 col. max)

## **Artwork Advisories**

This could can only be printed 1 colour from a set colour range: Gold, Silver, Black, Red, Blue, Green, Purple, Magenta, Orange or White. Print colours aren't Pantone matched and final print colour may differ.