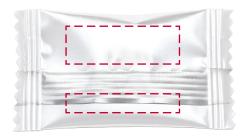

## YOUR VISUAL PROOF

**Order Reference Date created Created by** 

XXXXXX xx/xx/xx

XX

**Product** 226022 Colour White

**Branding** Spot colour (1 col. max)

## **Artwork Advisories**

This could can only be printed 1 colour from a set colour range: Gold, Silver, Black, Red, Blue, Green, Purple, Magenta, Orange or White. Print colours aren't Pantone matched and final print colour may differ.