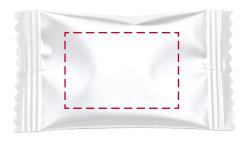

## YOUR VISUAL PROOF

Order Reference

Date created

Created by

xxxxxx xx/xx/xx

XX

Product 226023 Colour White

**Branding** Spot colour (1 col. max)