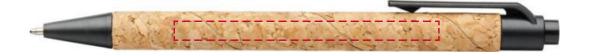

## YOUR VISUAL PROOF

Order ReferencexxxxxxDate createdxx/xx/xxCreated byxx

| Product  | 226065                |
|----------|-----------------------|
| Colour   | Natural / Solid Black |
| Branding | Spot colour           |