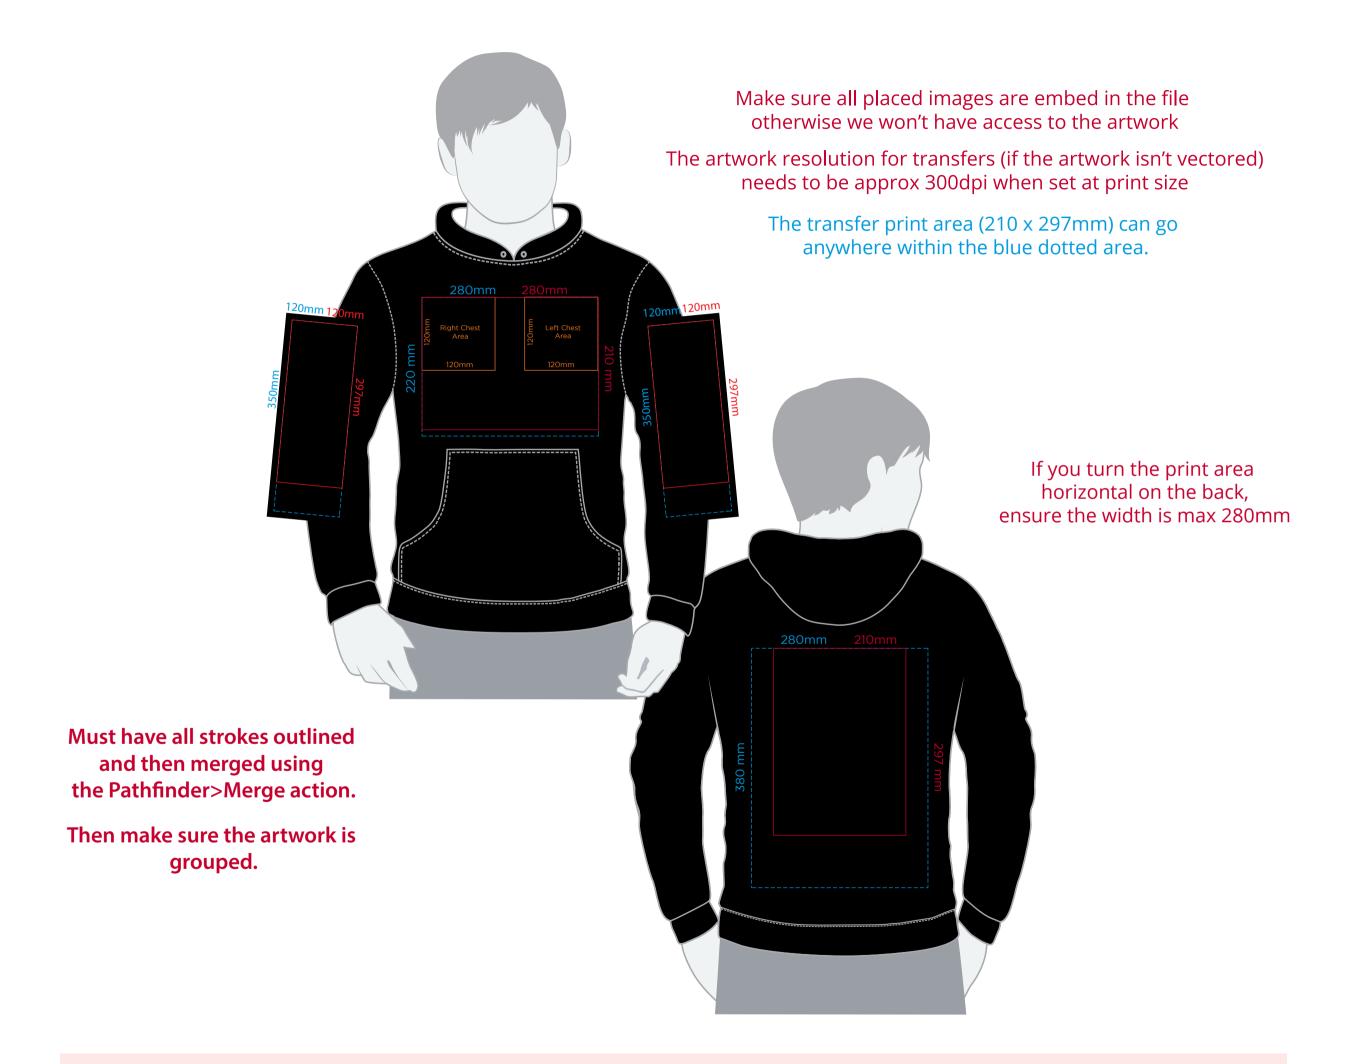

## **Artwork Advisories**

This template is not to scale and is to be used as a guide for print size & positioning only.

When transfer printed an outline edge (keyline) may be visible.

Full colour printed colours may differ when printed to the final product.

It is the customer's responsibility to ensure that the proof is correct in all areas. Please be sure to double-check spelling, grammar, layout and design before approving artwork. Due to the variation in monitor colours and adjustments, PDF proofs may not provide an accurate colour representation of the final product & printed work. Once artwork is approved, your order will be processed based on the above unless any amendments are made. All orders are subject to our terms and conditions.