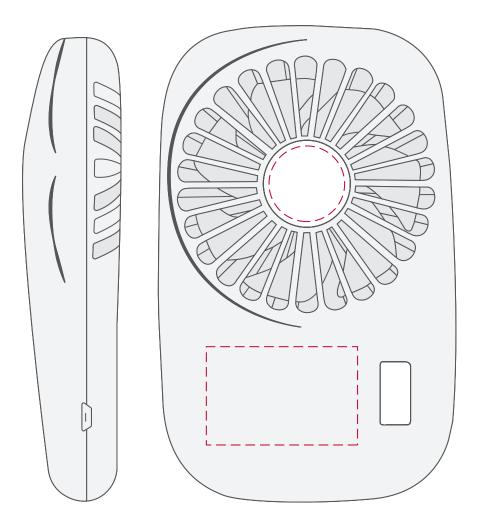

## YOUR VISUAL PROOF

Order Reference XXXXXX xx/xx/xx Date created Created by XX

226098 Product Colour White

Spot Colour / Full Colour Branding