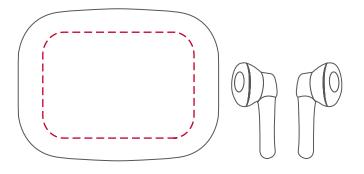

## YOUR VISUAL PROOF

Order Reference xxxxxx

Date created xx/xx/xx

Created by xx

Product 226107 Colour White

Branding Spot colour (2 col. max) /

Full colour