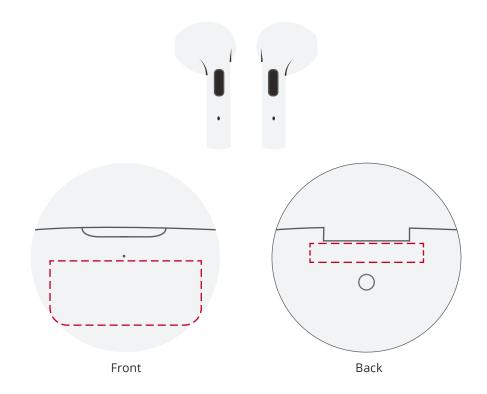

## YOUR VISUAL PROOF

Order Reference XXXXXX xx/xx/xx Date created Created by XX

226110 Product Colour White

Spot Colour (2 col. max.) Branding

/Full Colour