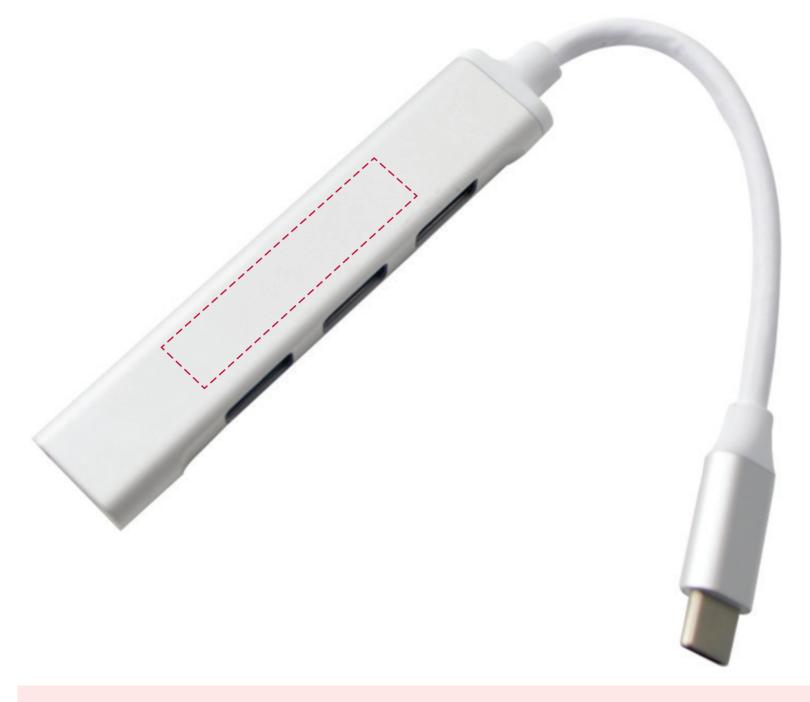

## YOUR VISUAL PROOF (1 of 2)

Visual purposes only. Please see page 2 for actual artwork size.

Order Reference xxxxxx

Date created xx/xx/xx

Created by xx

Product 226127 Colour Silver

Branding Spot Colour (1 col. max.)

## PANTONE® Colours

PANTONE® XXXC

## Artwork Advisories

It is the customer's responsibility to ensure that the proof is correct in all areas. Please be sure to double-check spelling, grammar, layout and design before approving artwork. Due to the variation in monitor colours and adjustments, PDF proofs may not provide an accurate colour representation of the final product & printed work. Once artwork is approved, your order will be processed based on the above unless any amendments are made. All orders are subject to our terms and conditions.