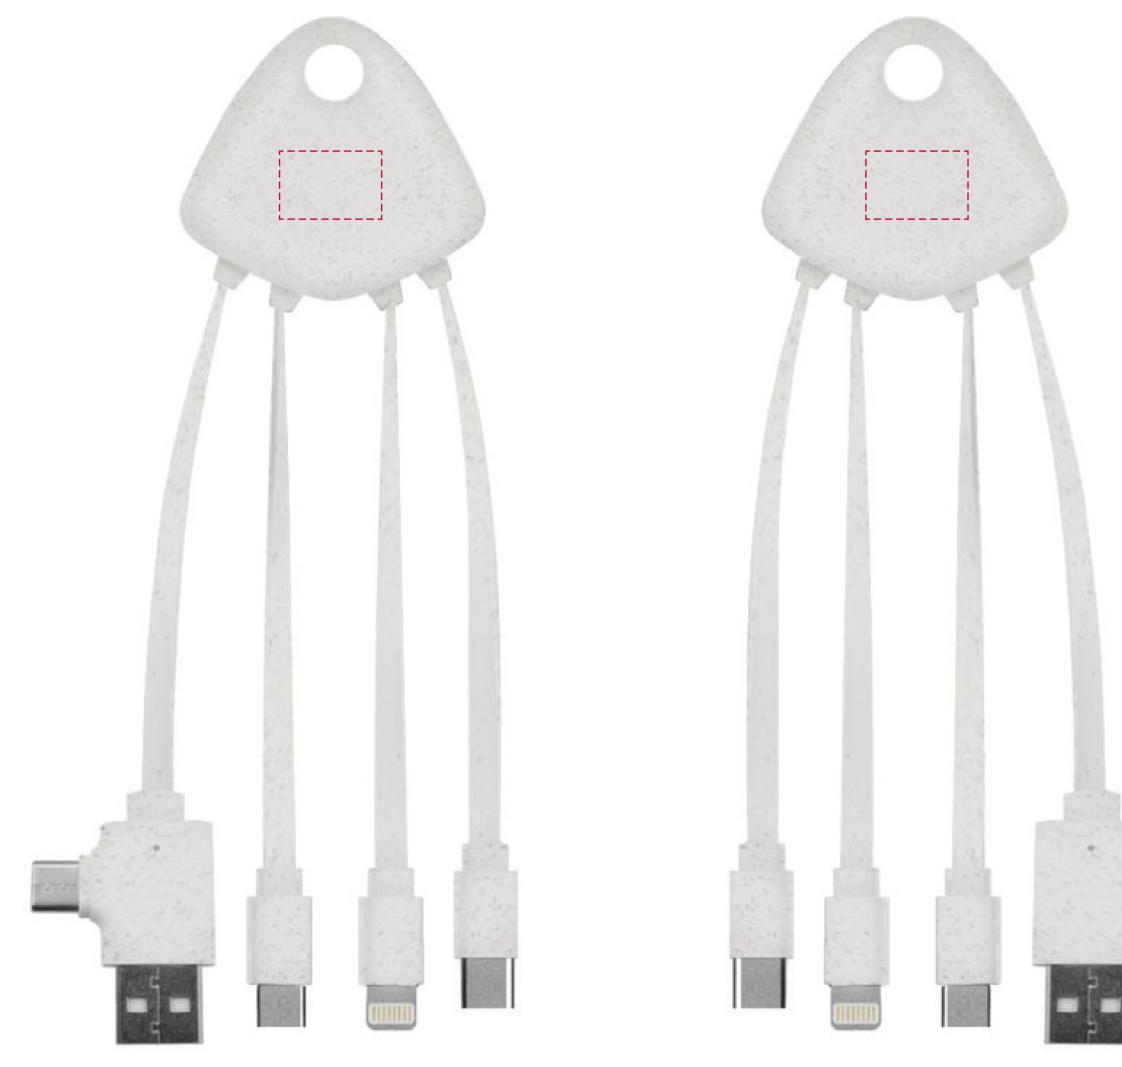

## YOUR VISUAL PROOF

Scale 100%

Print area 27 x 18 mm

Logo size

xx x xxmm

| Order Reference | xxxxxx   |
|-----------------|----------|
| Date created    | xx/xx/xx |
| Created by      | XX       |

| Product  |  |
|----------|--|
| Colour   |  |
| Branding |  |

226129 Off-White Spot Colour/Full Colour