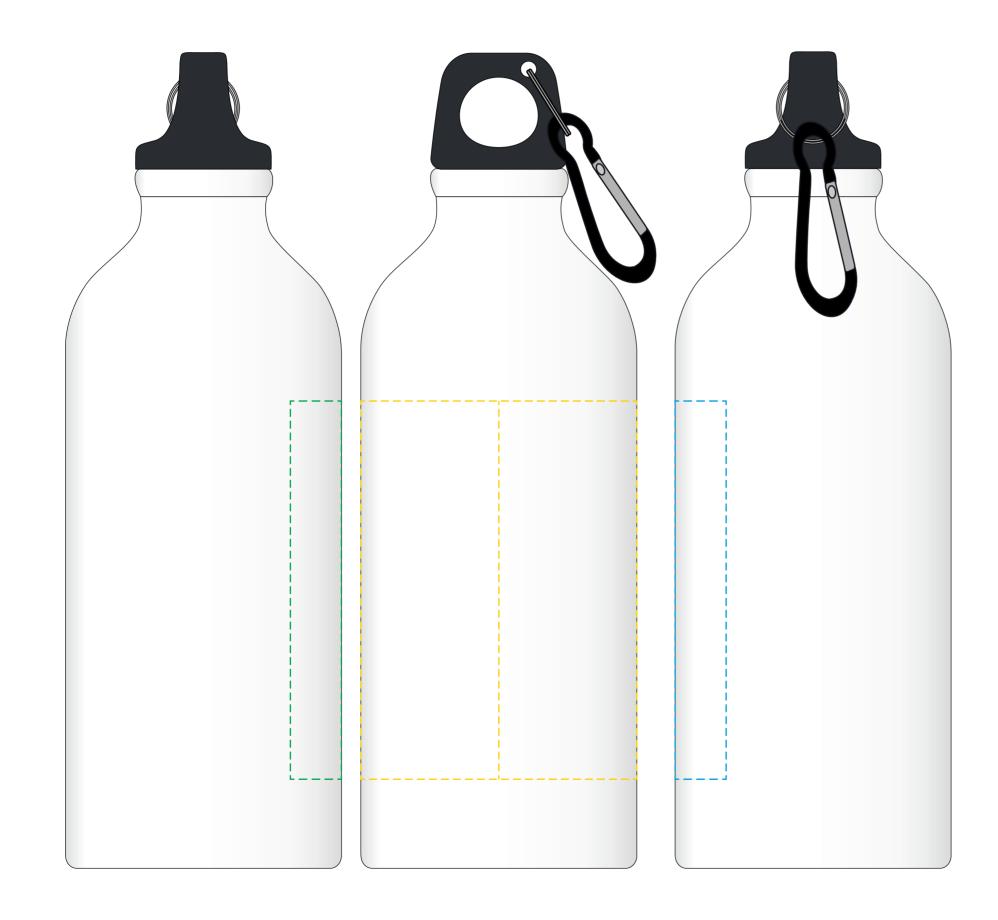

## YOUR VISUAL PROOF (1 of 2)

Order Reference XXXXXX Date created xx/xx/xxCreated by

XX

**Product** 226130 White Colour

Branding Full Colour

## **Artwork Advisories**

This template is not to scale and is to be used as a guide for print size & positioning only. Full colour printed colours may differ when printed to the final product.

It is the customer's responsibility to ensure that the proof is correct in all areas. Please be sure to double-check spelling, grammar, layout and design before approving artwork. Due to the variation in monitor colours and adjustments, PDF proofs may not provide an accurate colour representation of the final product & printed work. Once artwork is approved, your order will be processed based on the above unless any amendments are made. All orders are subject to our terms and conditions.