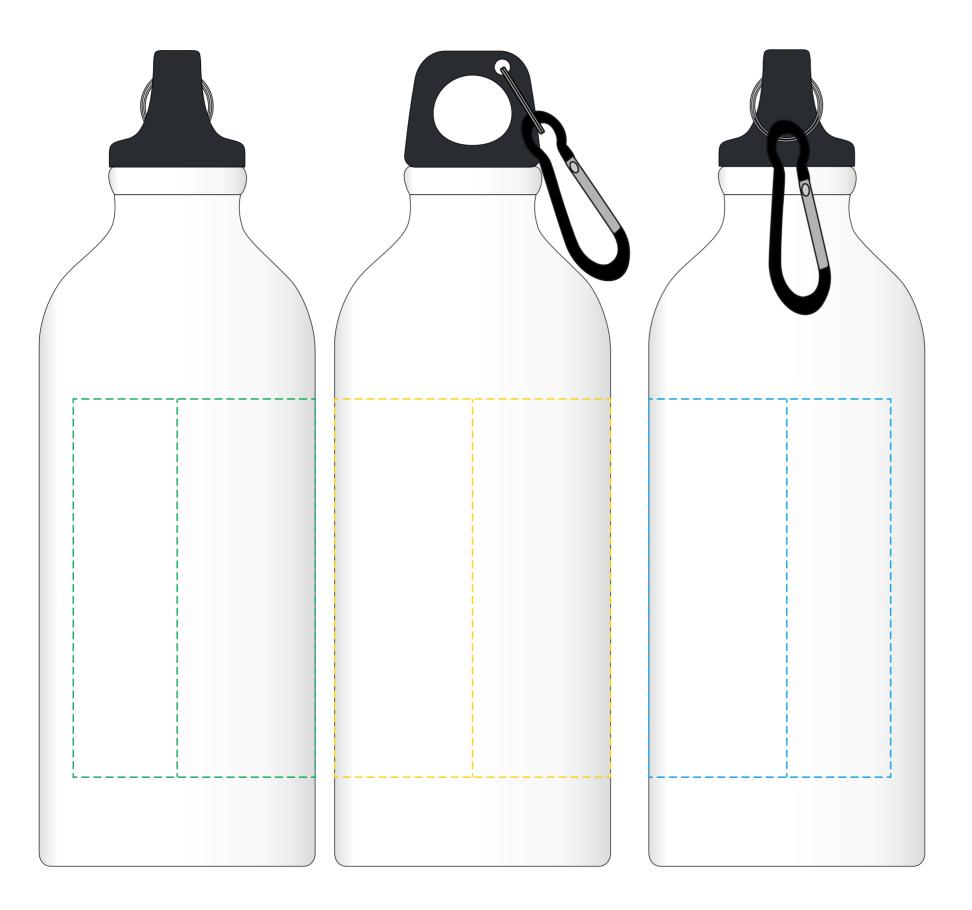

## YOUR VISUAL PROOF (1 of 2)

| Order Reference | xxxxxx   |
|-----------------|----------|
| Date created    | xx/xx/xx |
| Created by      | хх       |

| Product  |  |
|----------|--|
| Colour   |  |
| Branding |  |

226130 White Spot Colour (2 col. max)

## YOUR VISUAL PROOF (2 of 2)

Order ReferenceXXXXXDate createdXX/XX/XXCreated byXX

| Print area | 170 x 100 mm             |
|------------|--------------------------|
| Logo size  | xx x xx mm               |
| Branding   | Spot Colour (2 col. max) |