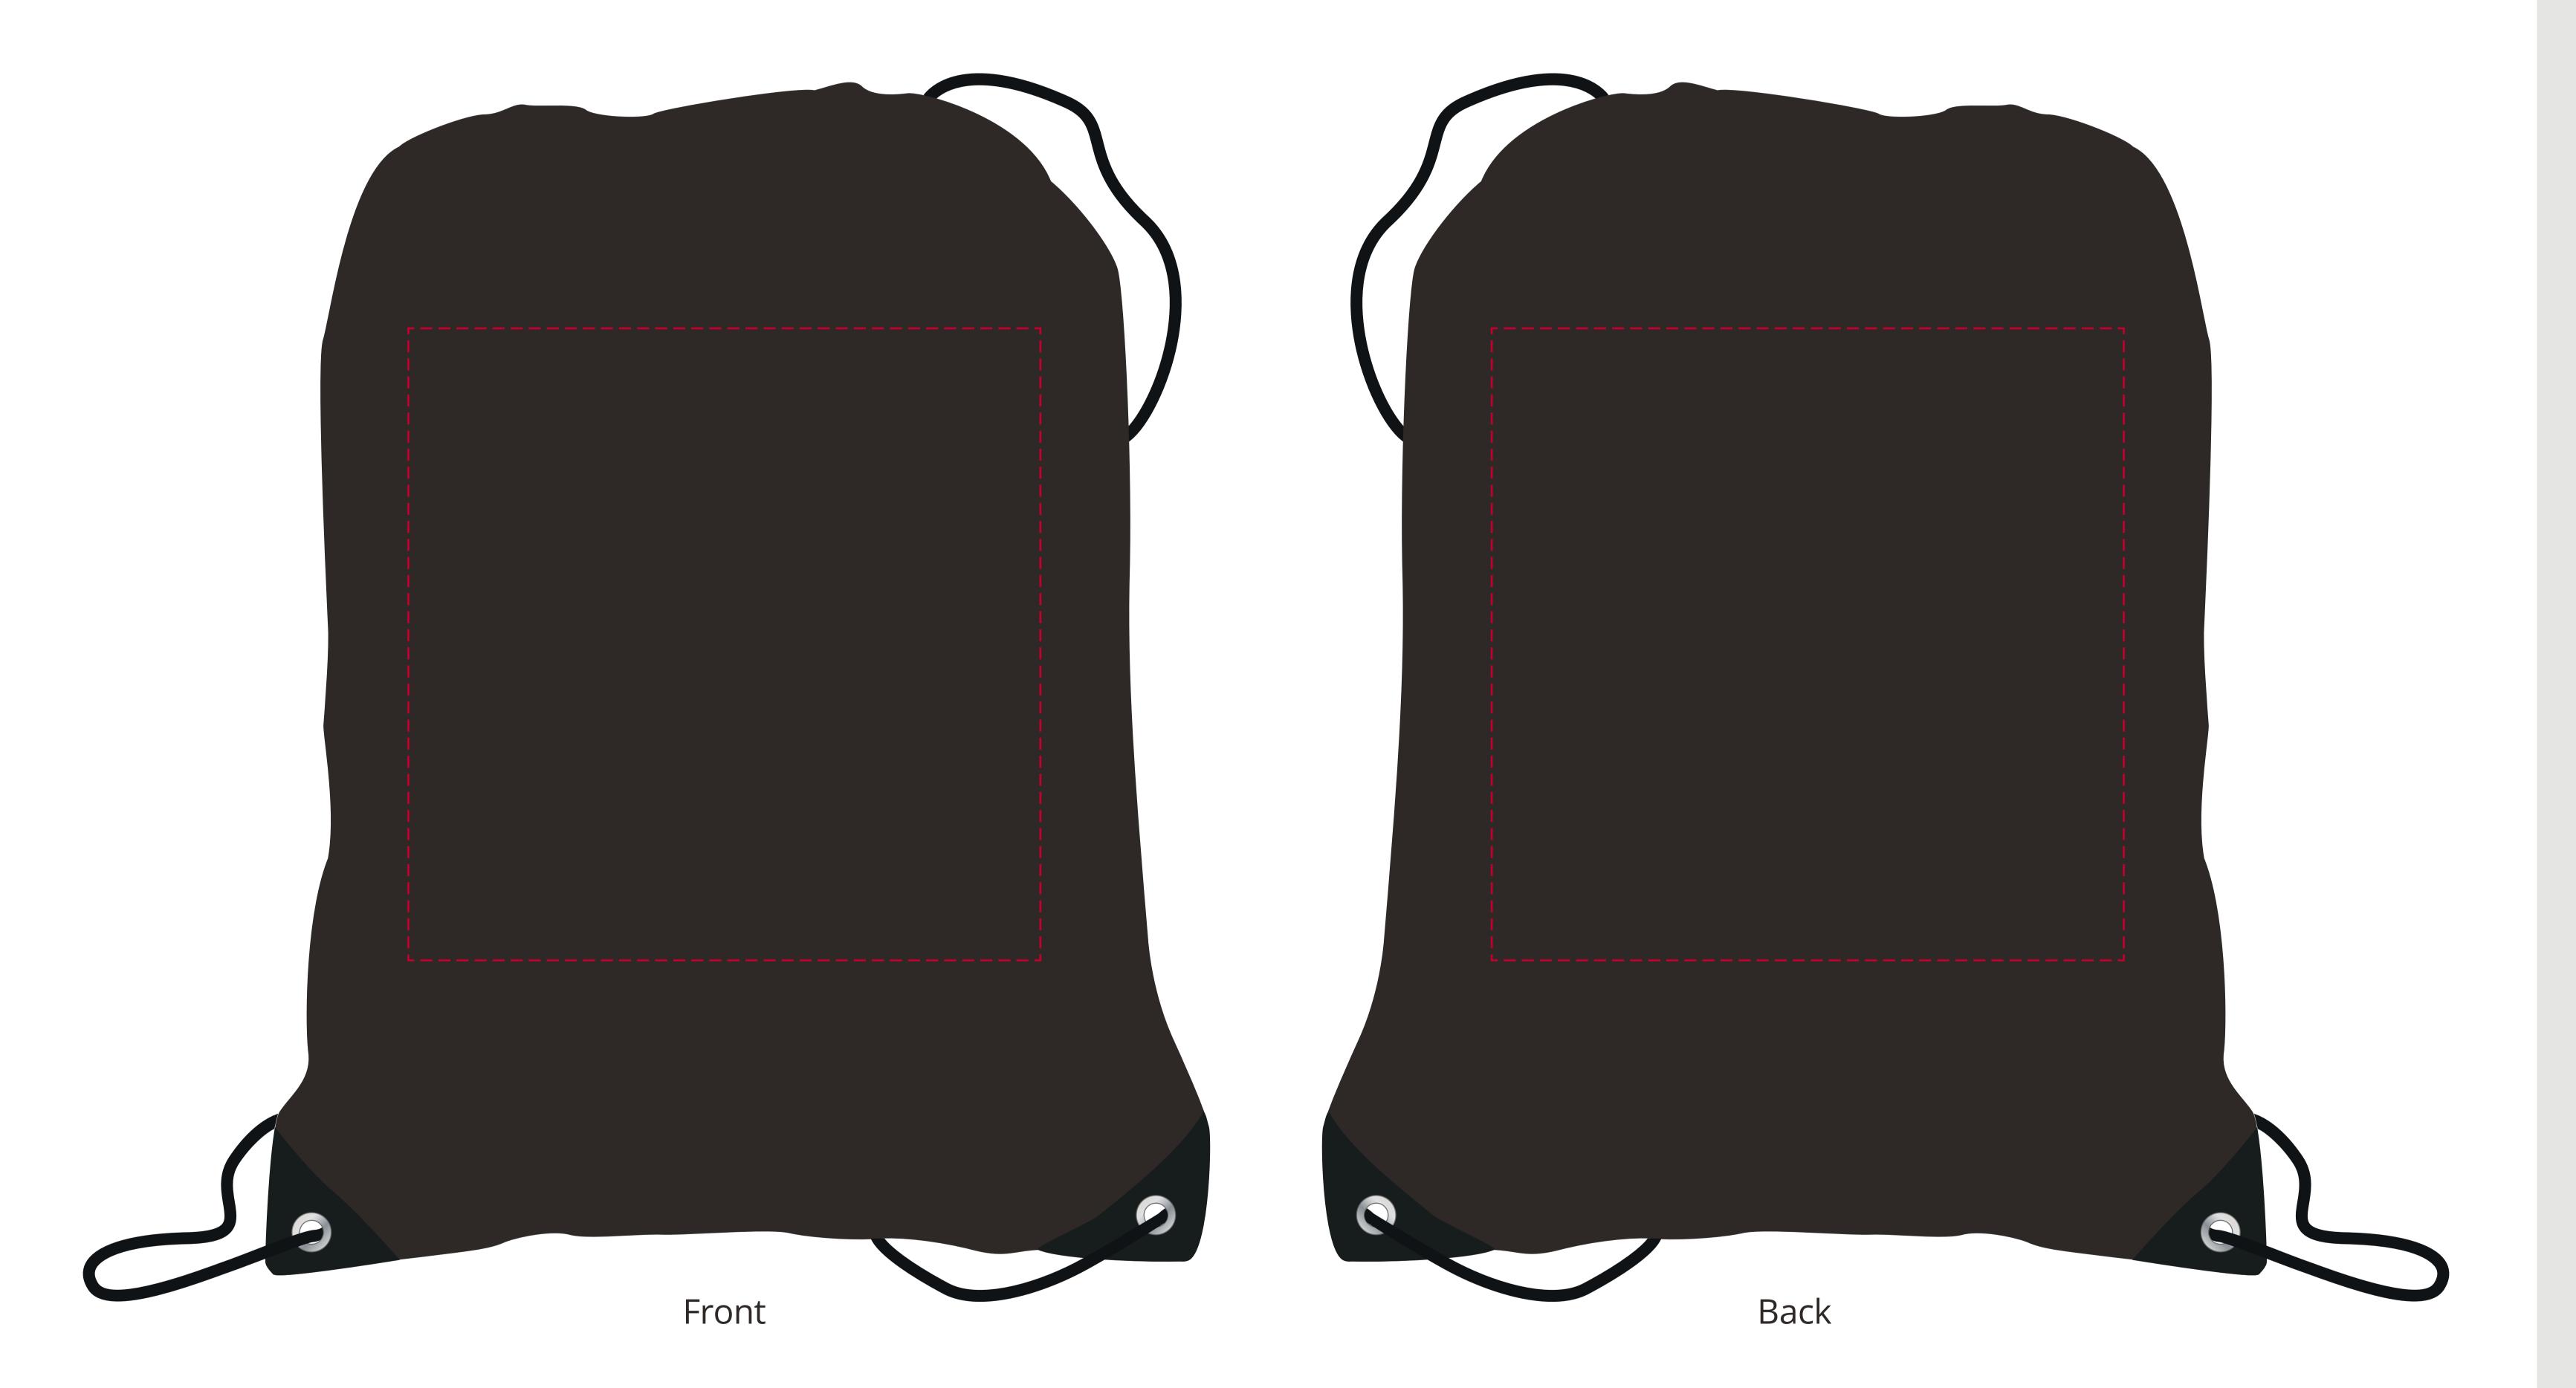

## YOUR VISUAL PROOF

Order Reference

Date created

xx/xx/xx

Created by

XX

Product 226151 Colour Black

Branding Spot colour