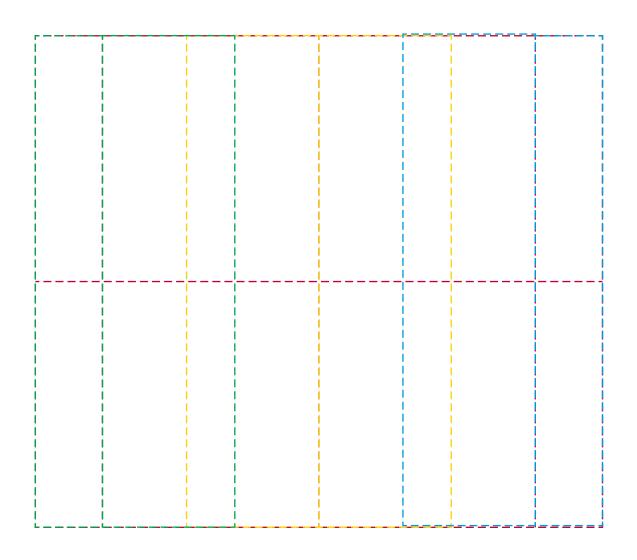

## YOUR VISUAL PROOF (2 of 2)

Visual scale 100%.

Order Reference Date created

xxxxxx xx/xx/xx

Created by

Print area 150 x 130 mm Logo size xx x xx mm

Branding Spot Colour (3 col. max.)