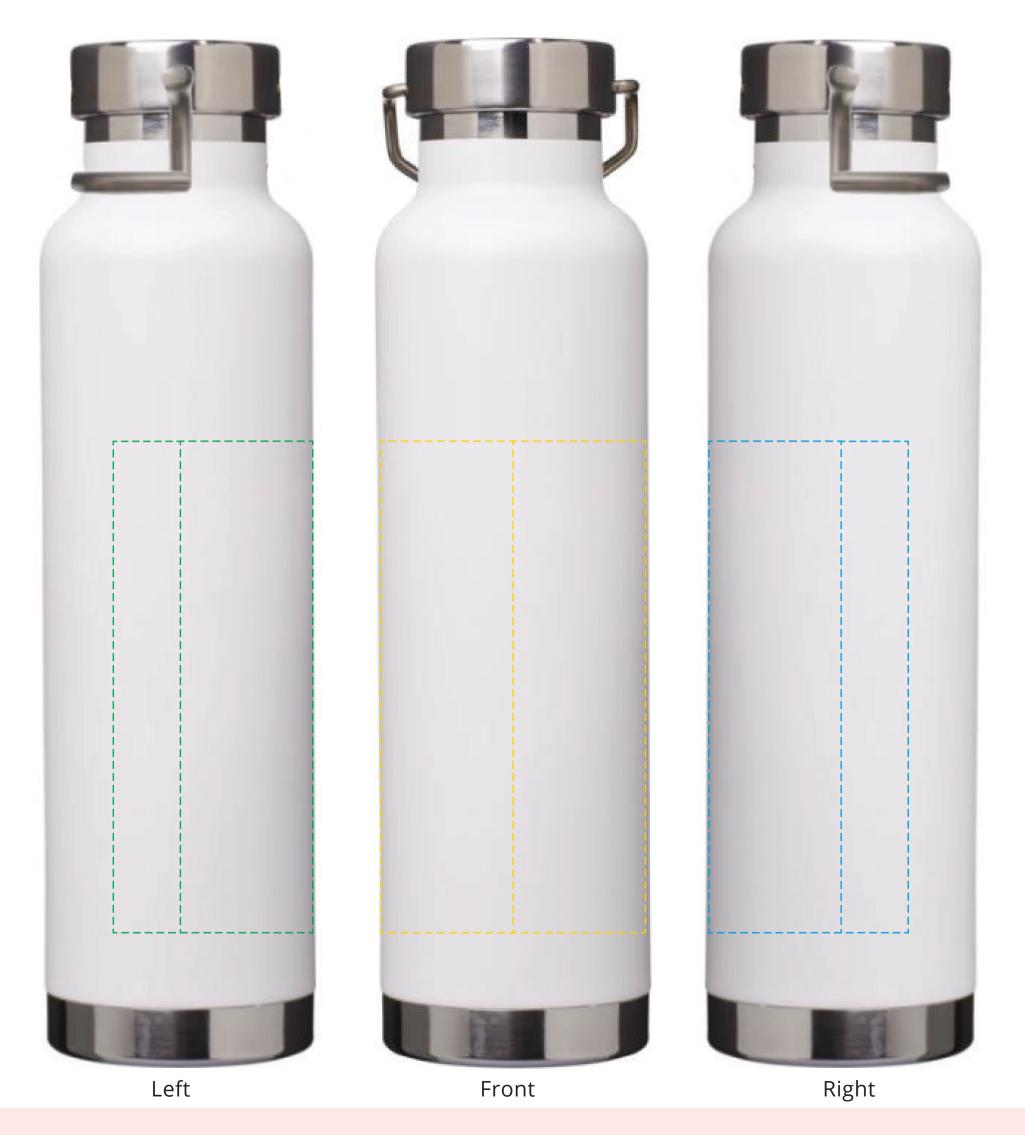

## YOUR VISUAL PROOF (1 of 2)

Visual purposes only. Please see page 2 for actual artwork size.

Order Reference xxxxxx

Date created xx/xx/xx

Created by xx

Product 226160 Colour White

Branding Spot Colour (3 col. max.)

## Artwork Advisories

This template is not to scale and is to be used as a guide for print size & positioning only.

It is the customer's responsibility to ensure that the proof is correct in all areas. Please be sure to double-check spelling, grammar, layout and design before approving artwork. Due to the variation in monitor colours and adjustments, PDF proofs may not provide an accurate colour representation of the final product & printed work. Once artwork is approved, your order will be processed based on the above unless any amendments are made. All orders are subject to our terms and conditions.