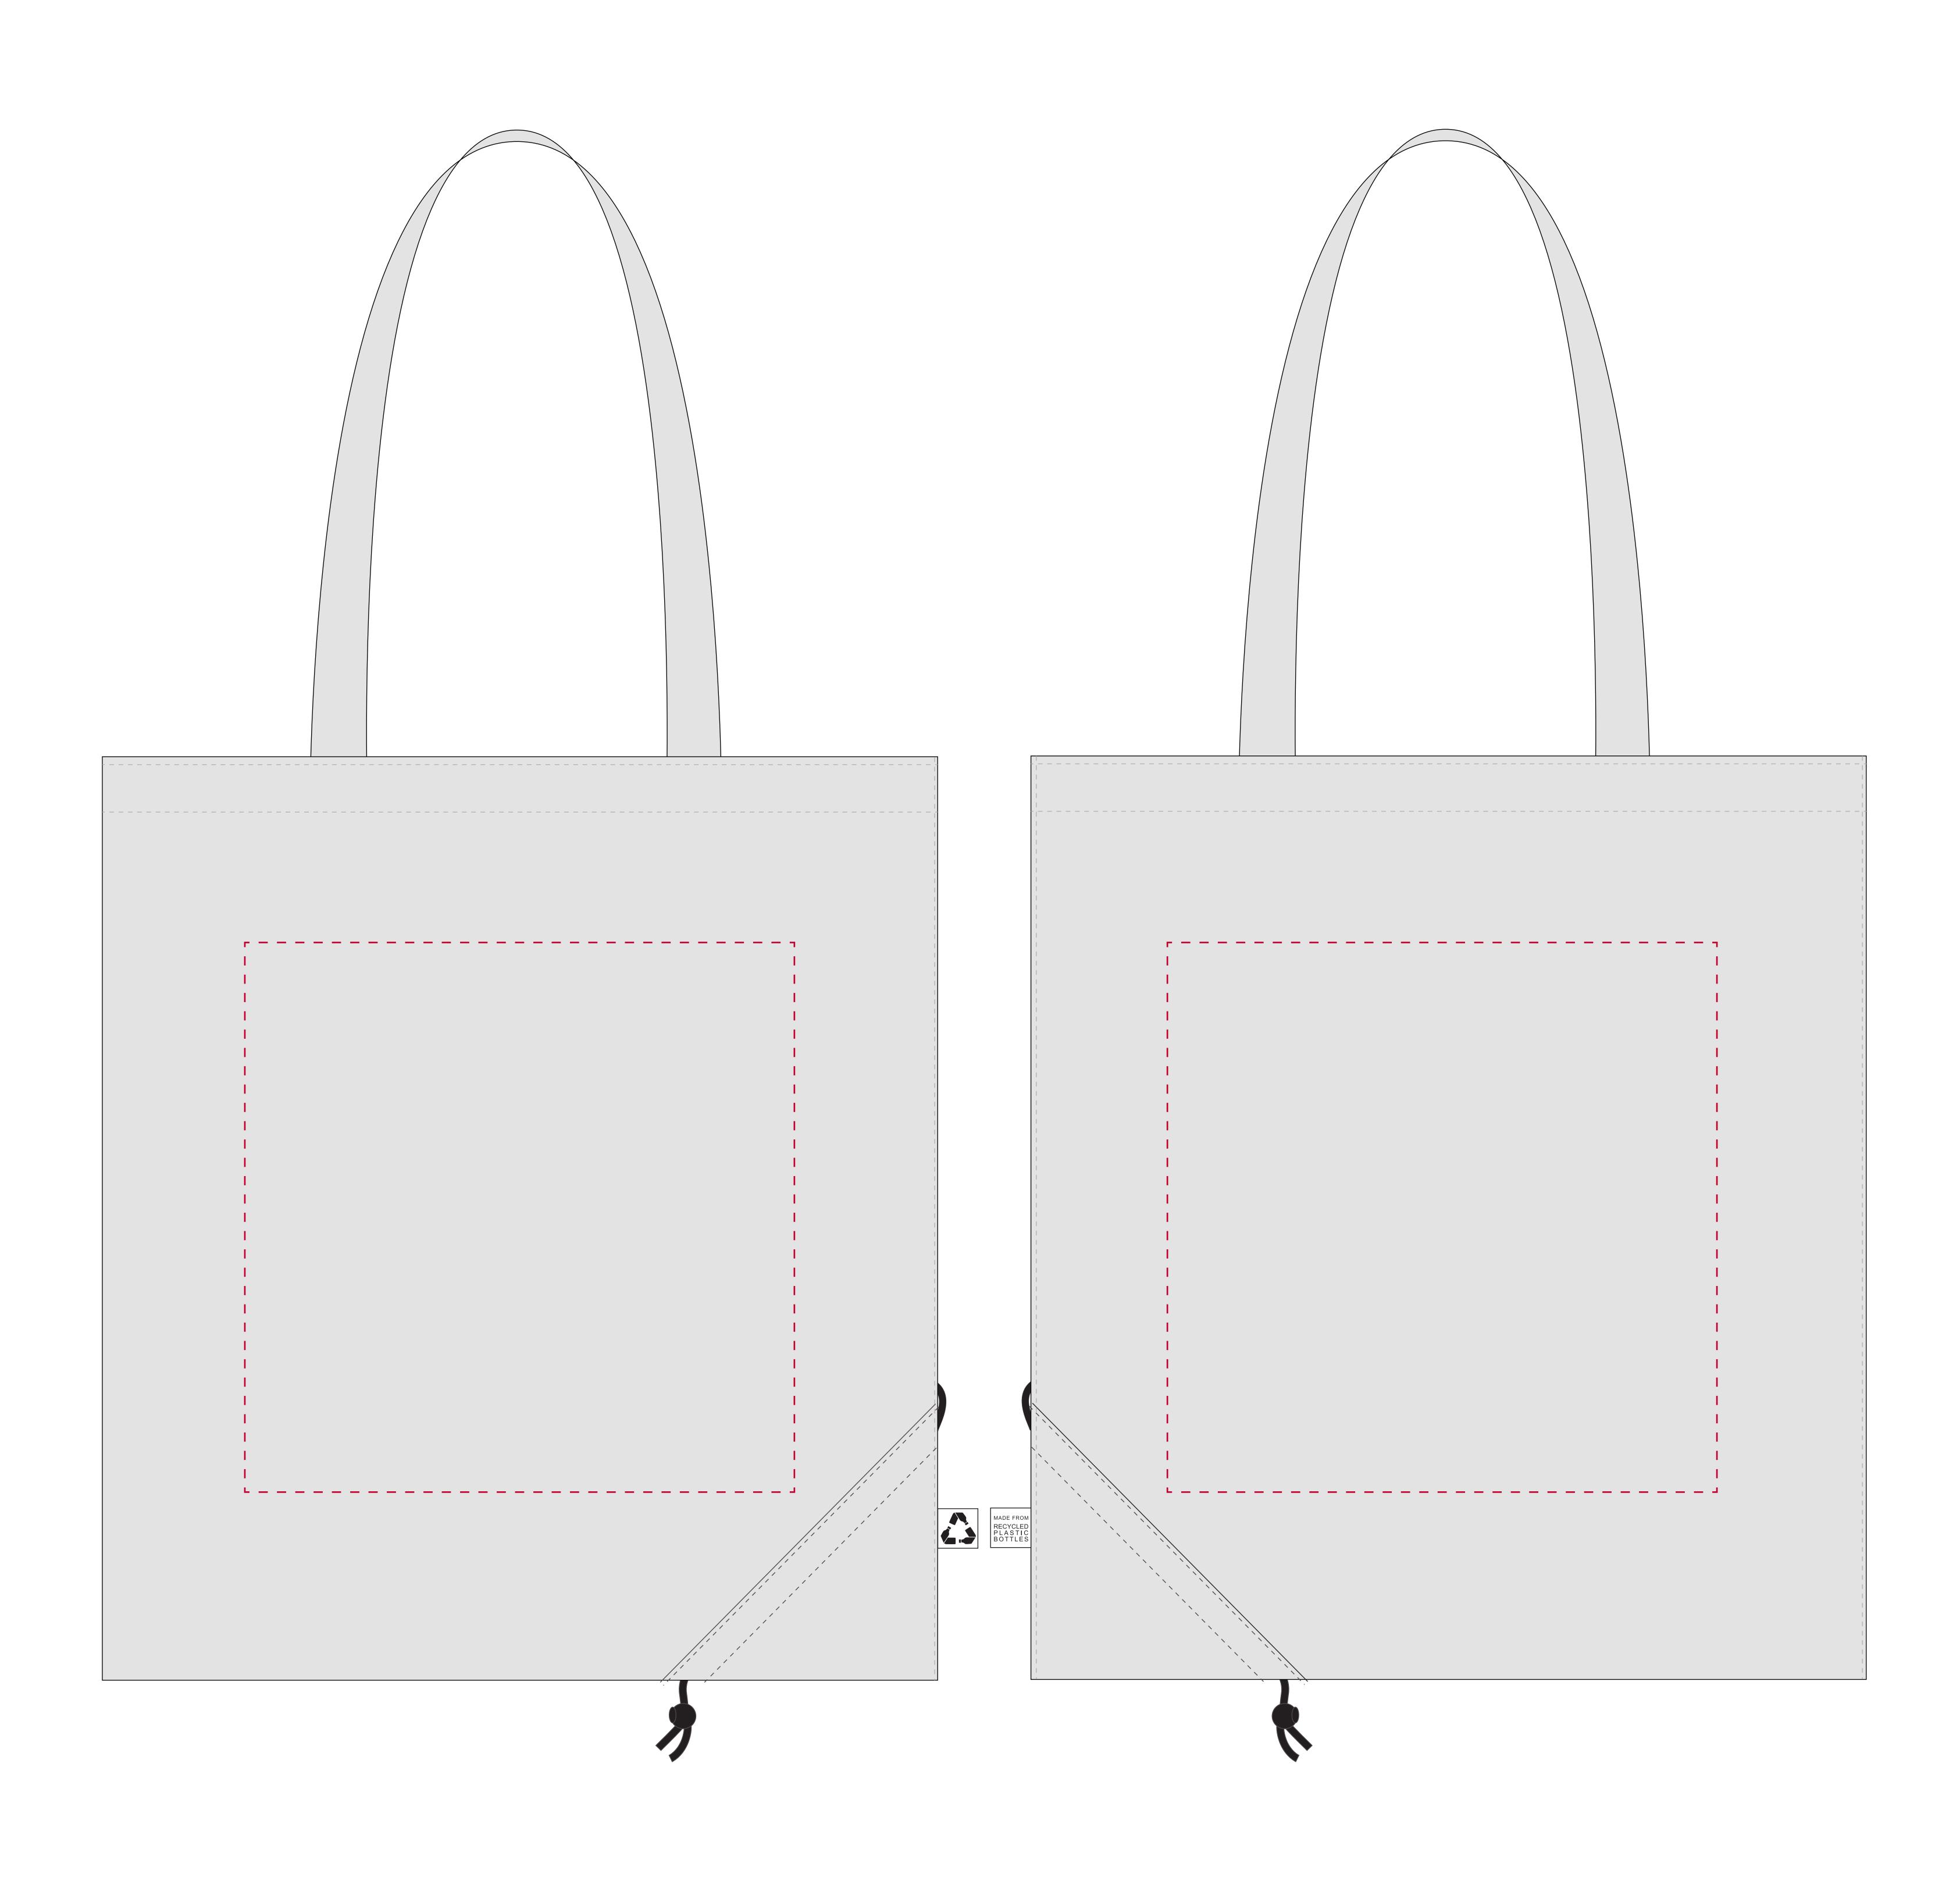

## YOUR VISUAL PROOF

**Scale** 100%

Print area 250 x 250 mm Logo size XX X XXMM

| Order Reference |  |
|-----------------|--|
| Date created    |  |
| Created by      |  |

XXXXXX xx/xx/xxXX

Product Colour Branding

226166 White Spot colour (1 col. max)

**PANTONE®** Colours

**PANTONE**® XXXc

## **Artwork Advisories**

**All sizes are approximate** and finished goods may vary by 5%. Logo placement may have the same variance. Fabric colour may vary slightly from batch to batch. Pantone colours may differ due to nature of the material. A sample of the previous job to ensure print colour is matched as close as possible.