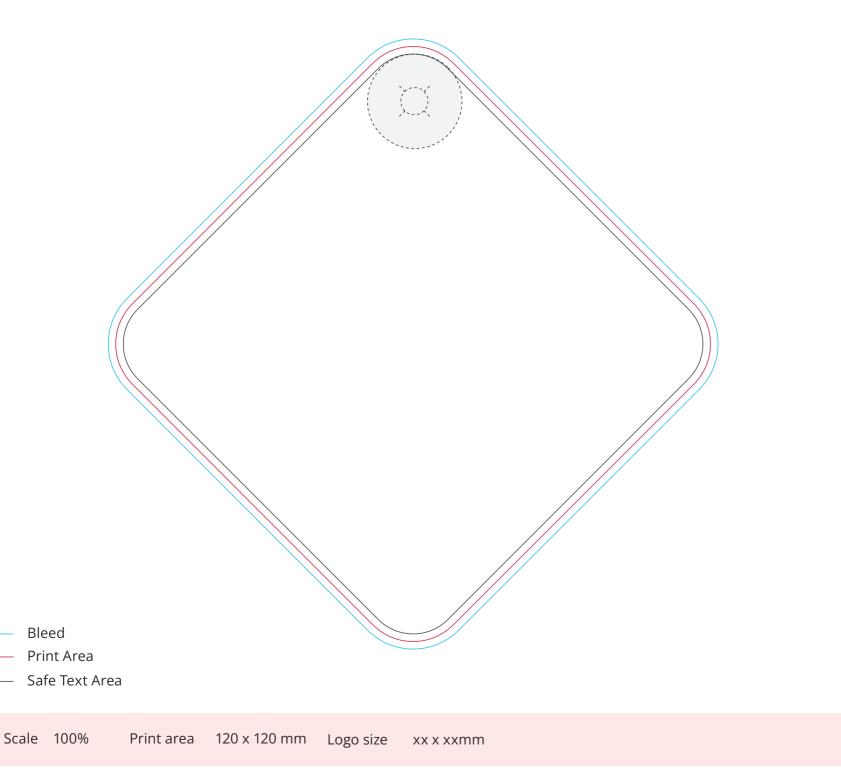

## YOUR VISUAL PROOF

Order ReferencexxxxxDate createdxx/xx/xxCreated byxx

| Product  | 7043196     |
|----------|-------------|
| Shape    | Diamond     |
| Colour   | White       |
| Branding | Full Colour |

Artwork Advisories

Full colour printed colours may differ when printed to the final product.

Please allow for position of rubber suction cup, it will obscure any print underneath it.

It is the customer's responsibility to ensure that the proof is correct in all areas. Please be sure to double-check spelling, grammar, layout and design before approving artwork. Due to the variation in monitor colours and adjustments, PDF proofs may not provide an accurate colour representation of the final product & printed work. Once artwork is approved, your order will be processed based on the above unless any amendments are made. All orders are subject to our terms and conditions.