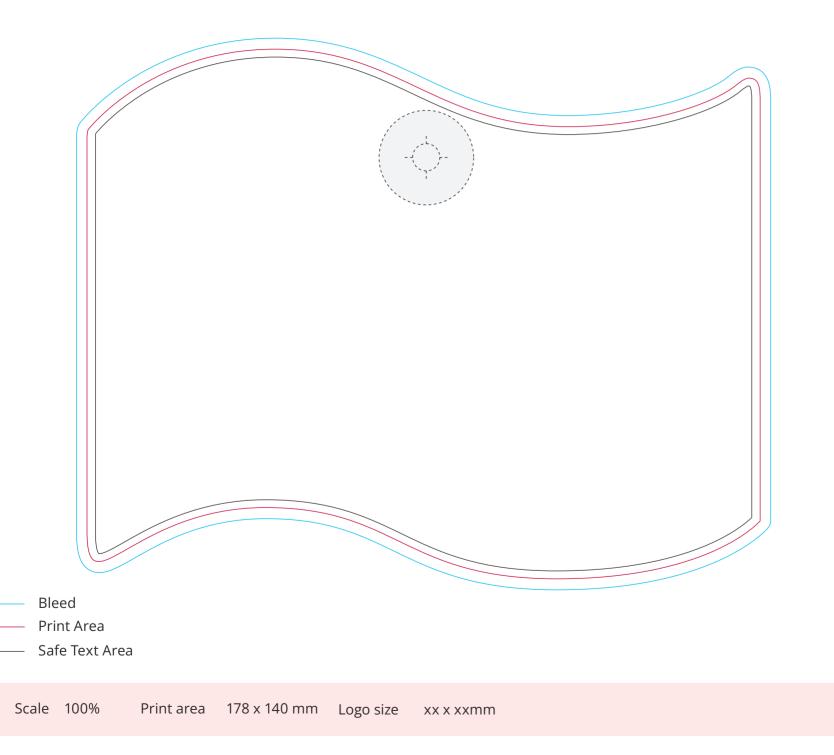

## YOUR VISUAL PROOF

Order ReferencexxxxxDate createdxx/xx/xxCreated byxx

| Product  | 7043196     |
|----------|-------------|
| Shape    | Flag        |
| Colour   | White       |
| Branding | Full Colour |

Artwork Advisories

Full colour printed colours may differ when printed to the final product.

Please allow for position of rubber suction cup, it will obscure any print underneath it.

It is the customer's responsibility to ensure that the proof is correct in all areas. Please be sure to double-check spelling, grammar, layout and design before approving artwork. Due to the variation in monitor colours and adjustments, PDF proofs may not provide an accurate colour representation of the final product & printed work. Once artwork is approved, your order will be processed based on the above unless any amendments are made. All orders are subject to our terms and conditions.