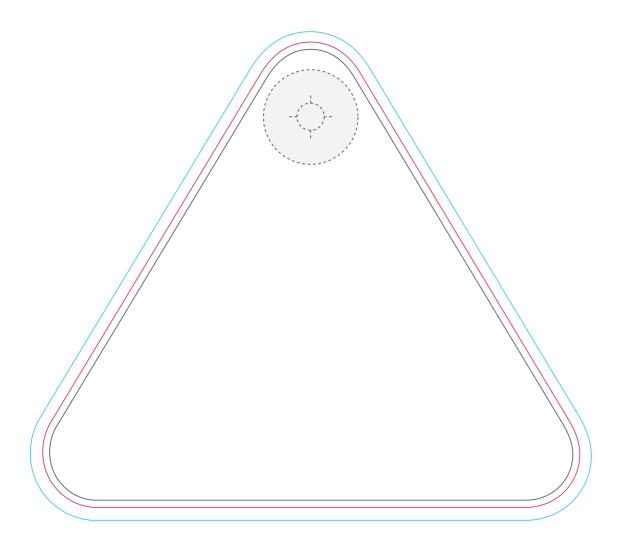

## YOUR VISUAL PROOF

Bleed

— Print Area

— Safe Text Area

Scale 100% Print area 142 x 123 mm Logo size xx x xxmm

Order Reference xxxxxx

Date created xx/xx/xx

Created by xx

Product 7043196
Shape Triangle
Colour White

Branding Full Colour

## Artwork Advisories

Full colour printed colours may differ when printed to the final product.

Please allow for position of rubber suction cup, it will obscure any print underneath it.

It is the customer's responsibility to ensure that the proof is correct in all areas. Please be sure to double-check spelling, grammar, layout and design before approving artwork. Due to the variation in monitor colours and adjustments, PDF proofs may not provide an accurate colour representation of the final product & printed work. Once artwork is approved, your order will be processed based on the above unless any amendments are made. All orders are subject to our terms and conditions.