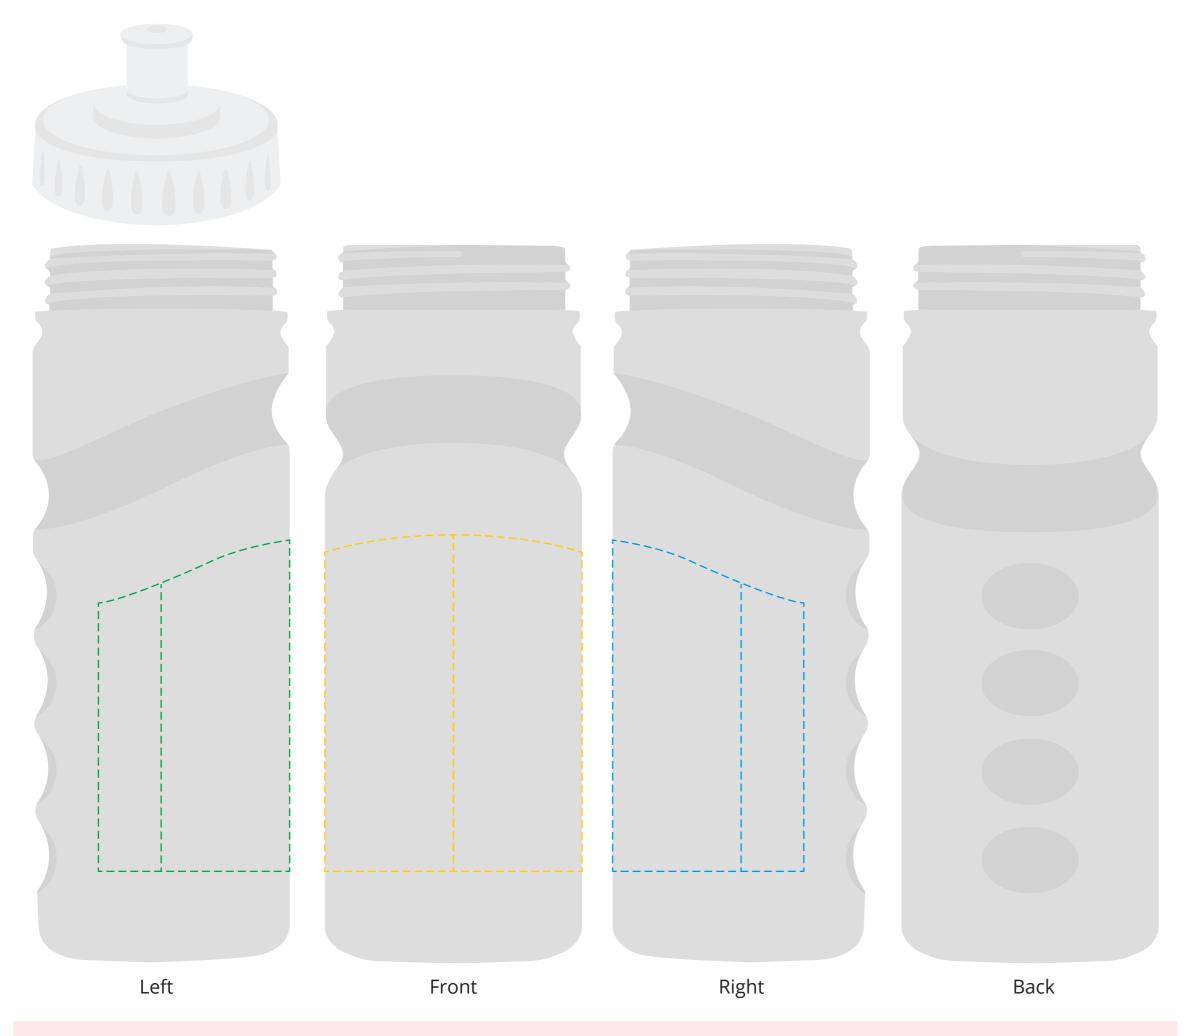

## YOUR VISUAL PROOF (1 of 2)

For Visual Purposes Only. Please see page 2 for actual artwork size.

Order Reference

xxxxxx xx/xx/xx

Date created

Created by

XX

Product

5541877

**Bottle Colour** 

Clear

Lid Type / Colour

Push Pull - White

Branding

**Spot Colour** 

## YOUR VISUAL PROOF (2 of 2)

Visual scale 100%.

Order Reference

Date created

xxxxxx xx/xx/xx

Created by

Print area

Logo size

Branding

140 x 89 mm xx x xx mm Spot Colour