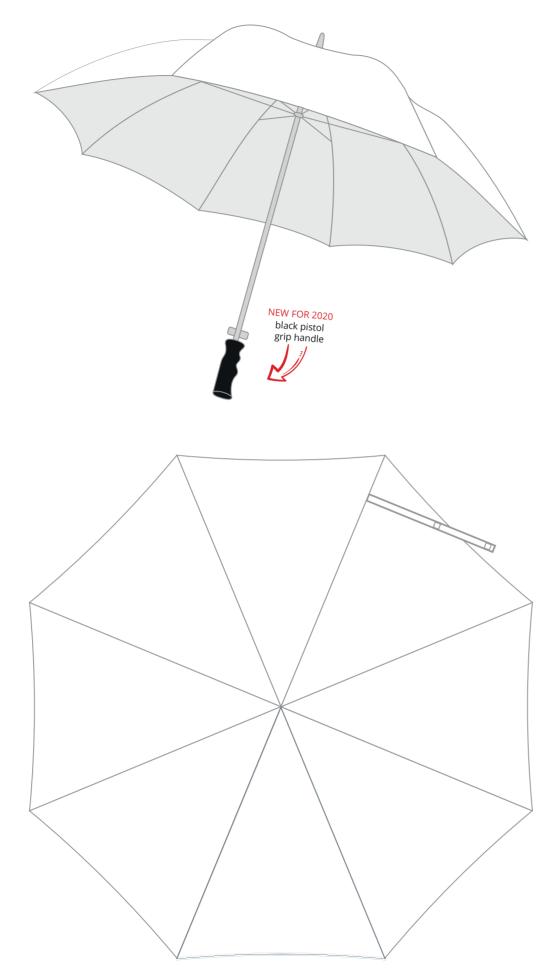

## YOUR VISUAL PROOF (1 of 2)

Visual Scale 10.5% Please see page 2 for artwork alone.

| Order Reference | xxxxxx   |
|-----------------|----------|
| Date created    | xx/xx/xx |
| Created by      | xx       |

Product Colour Branding 226180 White Spot colour