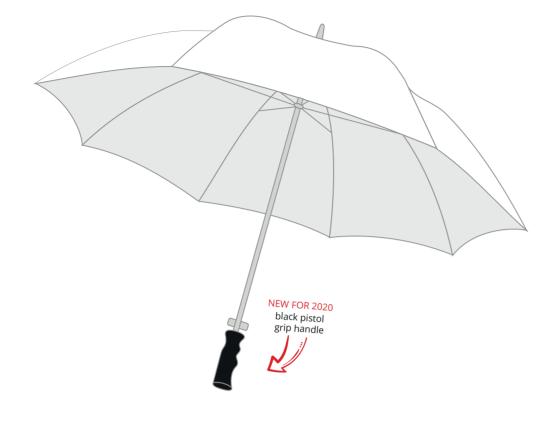

## YOUR VISUAL PROOF (1 of 2)

Visual Scale 14% Please see page 2 for artwork alone.

Order Reference xxxxxx

Date created xx/xx/xx

Created by xx

Product 226182

Colour White

Branding Full colour

## Artwork Advisories

It is the customer's responsibility to ensure that the proof is correct in all areas. Please be sure to double-check spelling, grammar, layout and design before approving artwork. Due to the variation in monitor colours and adjustments, PDF proofs may not provide an accurate colour representation of the final product & printed work. Once artwork is approved, your order will be processed based on the above unless any amendments are made. All orders are subject to our terms and conditions.