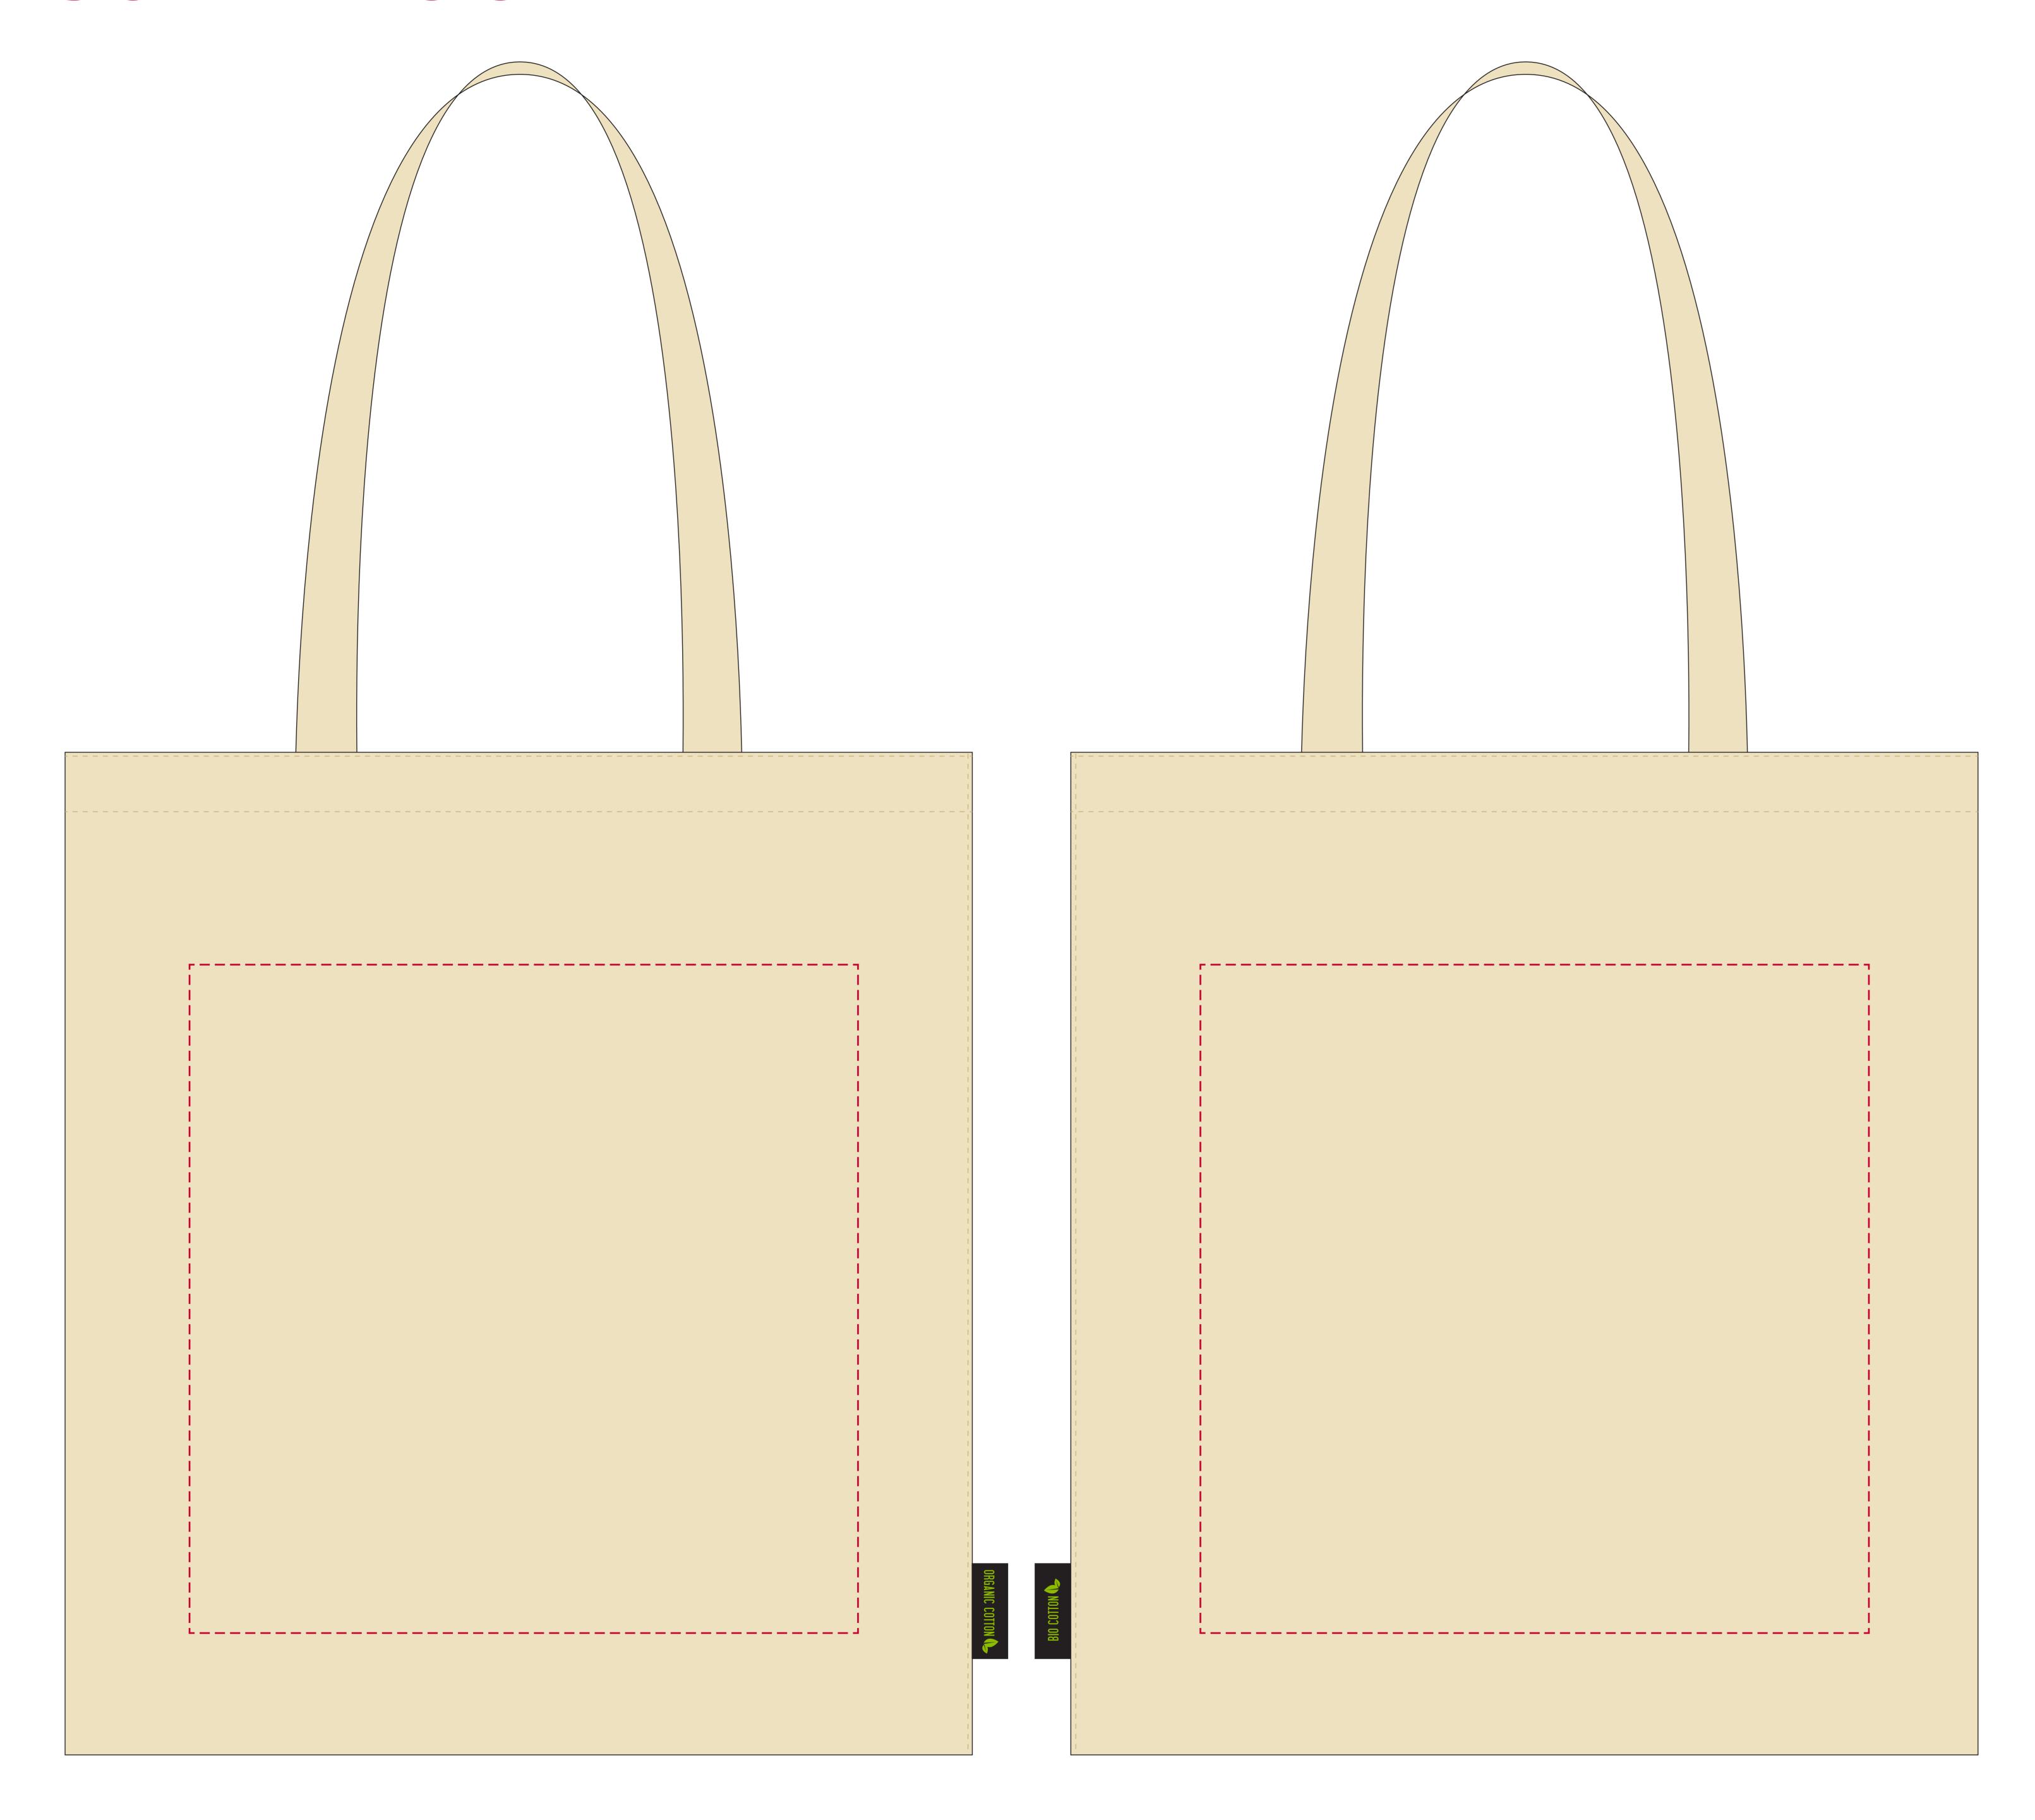

## YOUR VISUAL PROOF

Print area 280 x 280 mm Logo size Scale 100%

Order Reference Date created

xx/xx/xx

XX

XXXXXX

Created by

Product 226184 Colour Natural

Branding Spot colour (1 col. max)

## **PANTONE® Colours**

**PANTONE®** XXXc

## **Artwork Advisories**

All sizes are approximate and finished goods may vary by 5%. Logo placement may have the same variance. Fabric colour may vary slightly from batch

to batch.

Pantone colours may differ due to nature of the material. A sample of the previous job to ensure print colour is matched as close as possible.