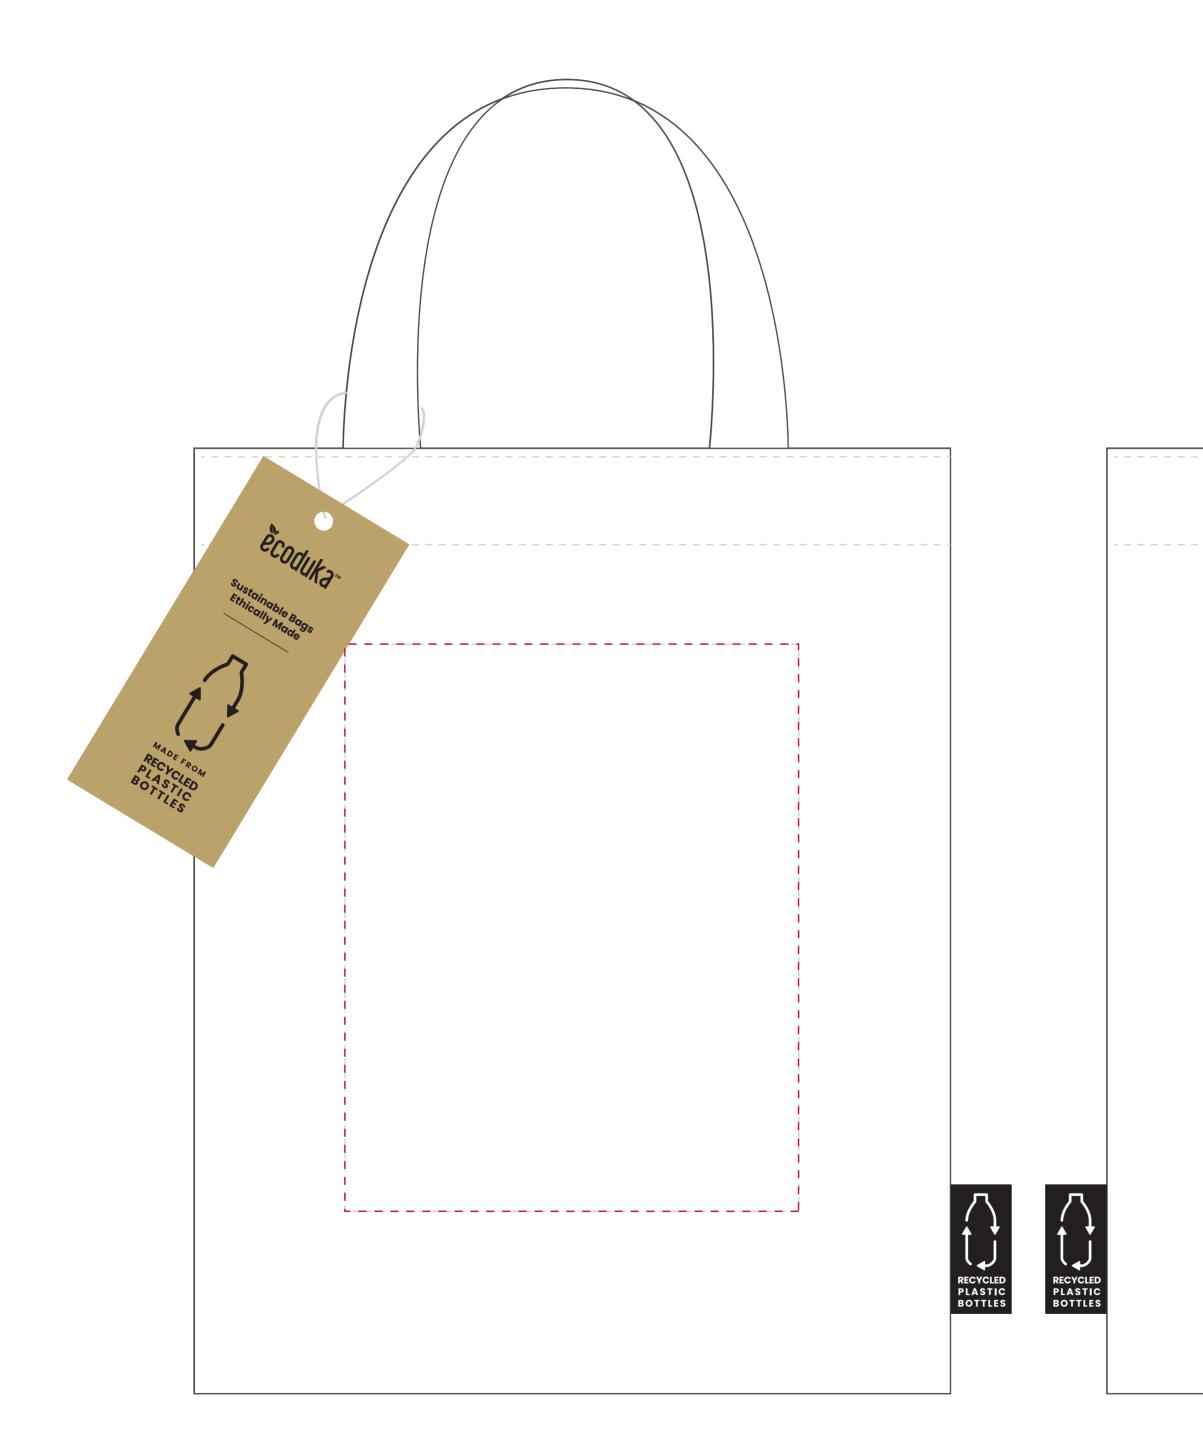

## YOUR VISUAL PROOF

| Order Reference | XXX  |
|-----------------|------|
| Date created    | xx/> |
| Created by      | XX   |

| Product  | 226 |
|----------|-----|
| Colour   | Whi |
| Branding | Spo |

## **Artwork Advisories**

All sizes are approximate and finished goods may vary by 5%. Logo placement may have the same variance. Fabric colour may vary slightly from batch to batch. Pantone colours may differ due to nature of the material. A sample of the previous job to ensure print colour is matched as close as possible.