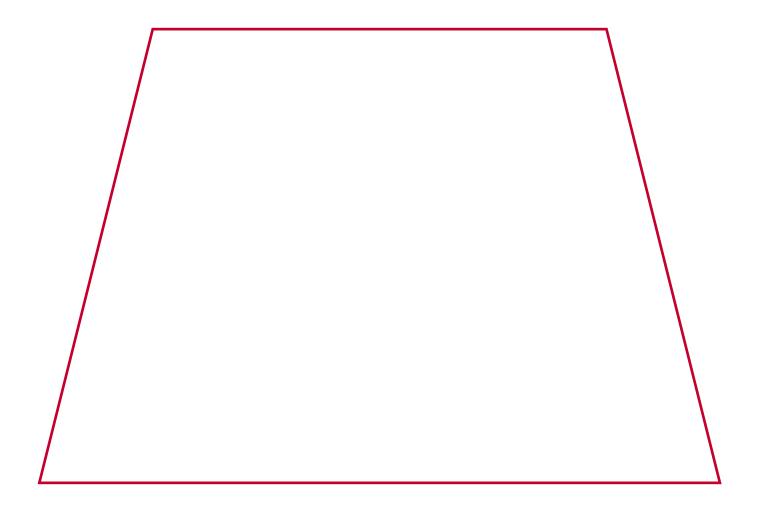

## YOUR VISUAL PROOF (2 of 2)

Visual scale 100%.

Order Reference

Date created

xxxxxx xx/xx/xx

Created by

Print area

180 x 120 mm (into 120mm)

Logo size xx x xxmm

Branding Spot colour

Panels Printed x