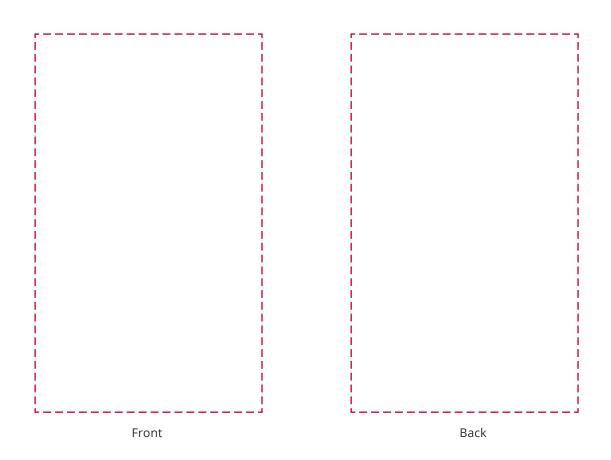

## YOUR VISUAL PROOF (2 of 2)

Visual scale 100%.

Order Reference Date created

xxxxxx xx/xx/xx

Created by

Print area

60 x 100 mm (per side)

Logo size

xx x xxmm

Branding Engraved