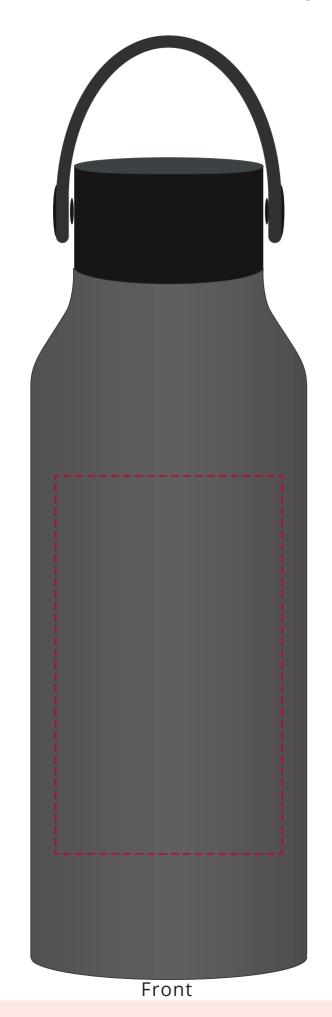

## YOUR VISUAL PROOF (1 of 2)

Visual purposes only. Please see page 2 for actual artwork size.

Order Reference xxxxxx

Date created xx/xx/xx

Created by

Product

Colour

226243 Black

XX

Branding Engraved