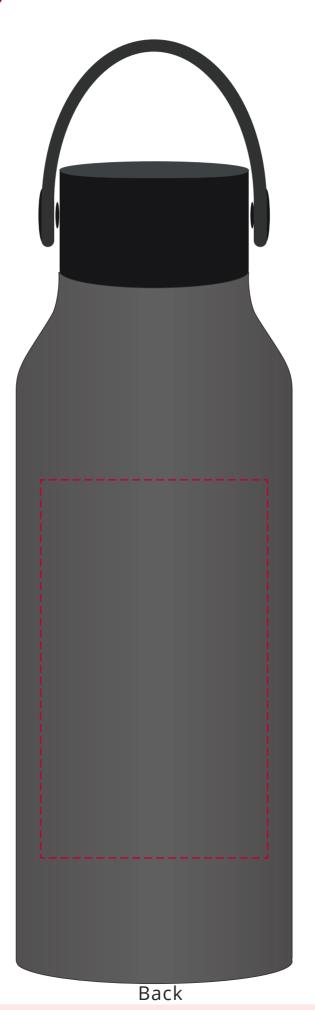

## YOUR VISUAL PROOF (1 of 2)

Visual purposes only. Please see page 2 for actual artwork size.

Order Reference xxxxxx

Date created xx/xx/xx

Created by

Product

Colour

226243 Black

XX

Branding Engraved